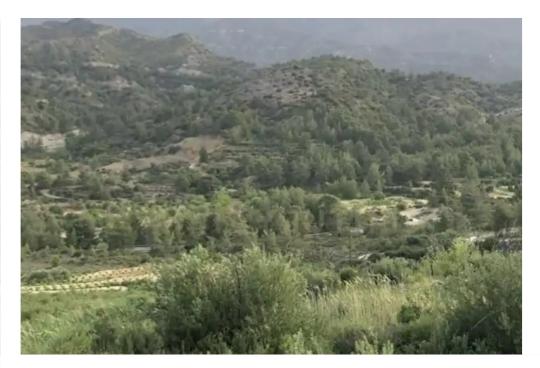

**Estate ID:** 75953

**Ref:** ba5327842

Total plot's-land's area: 25284 m<sup>2</sup>

Coverage: 10 %

Available from: 2024-10-27

Offered at: 680,000

Type: **Agricultura** 

"""An exceptional opportunity to own a beautiful land plot in Trimiklini, just 1.5 km from Alphamega. Nestled in the serene Troodos Mountains, this agricultural land offers breathtaking mountain views. The plot features a building factor of 10% and a coverage ratio of 10%, providing ample space for development while preserving the natural beauty of the surroundings. Ideal for those seeking tranquility and a connection with nature."""...