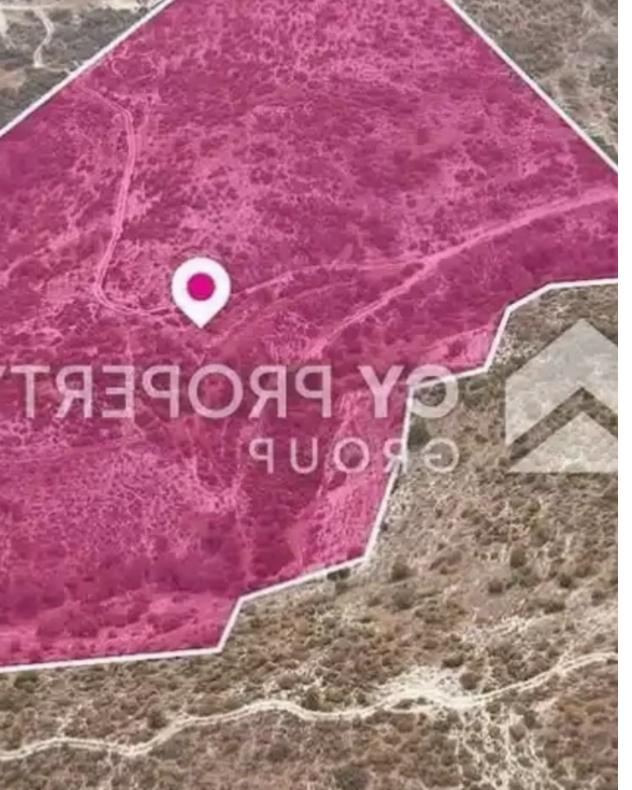

## Agricultural land 56800 m<sup>2</sup>

Larnaka, Skarinou-7731 , Cyprus

This ad is presented by listings admin, under supervision from ,

Licensed Real Estate Agent Reg no: 1234, Lic no: 603/E

**Offered at:** €74,000

""""Agricultural field, extending to about 56.800 sq.m. in total. The asset is located approx. 1km north of Limassol-Larnaca highway and 1.3 km northeast from the center of the village. The property falls within Zone ?3, with a building coefficient of 10%, coverage of 10%, and permission for 2 floors (8.3m) of construction.""""...

## **Estate on map:**

Website: realty.com.cy/p/agricultural-land-56800-m²-

ba5281962

Email: info@rimatech.com.cy

**Phone:** +35795958898 // +35725714014

This ad is presented by listings admin, under supervision from,