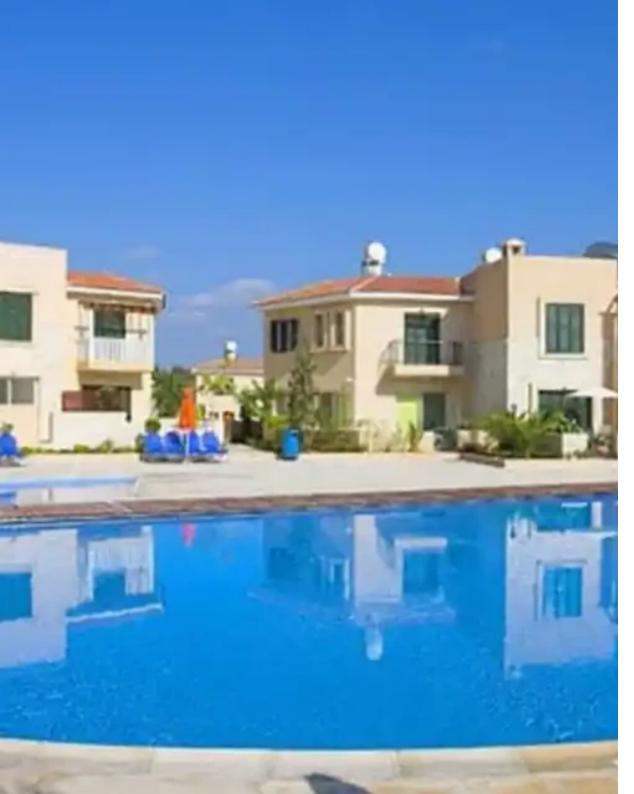

""""""This beautifully designed 2-bedroom apartment combines traditional character with modern convenience. Featuring a charming Mediterranean design and an open-plan layout, it offers a comfortable and peaceful living environment. The apartment is move-in ready and VAT exempt, making it an ideal choice for those seeking immediate occupancy and value. Details: -2-bedroom townhouse with a covered area of 91 square meters. -Features 2 en-suite bathrooms for privacy and convenience. -Open-plan living and dining areas with partially open-plan kitchens. -Traditional Mediterranean design featuring natural stonework, arches, and marble balustrades. Amenities: -Two large residents&amp...