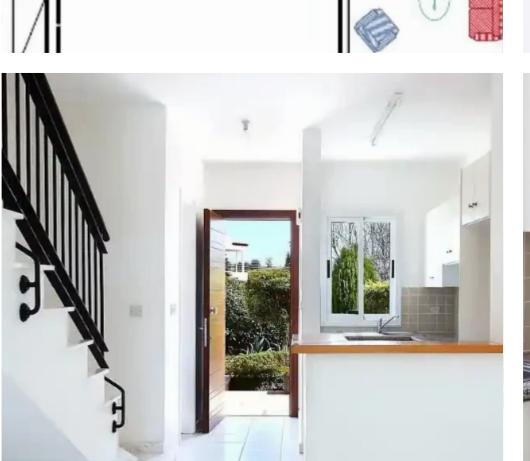

""""""This beautifully designed 2-bedroom apartment combines traditional character with modern convenience. Featuring a charming Mediterranean design and an open-plan layout, it offers a comfortable and peaceful living environment. The apartment is move-in ready and VAT exempt, making it an ideal choice for those seeking immediate occupancy and value. Details: -2-bedroom townhouse with a covered area of 91 square meters. -Features 2 en-suite bathrooms for privacy and convenience. -Open-plan living and dining areas with partially open-plan kitchens. -Traditional Mediterranean design featuring natural stonework, arches, and marble balustrades. Amenities: -Two large residents&amp...