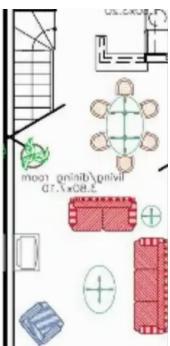

""""""This beautifully designed 2-bedroom apartment combines traditional character with modern convenience. Featuring a charming Mediterranean design and an open-plan layout, it offers a comfortable and peaceful living environment. The apartment is move-in ready and VAT exempt, making it an ideal choice for those seeking immediate occupancy and value. Details: -2-bedroom townhouse with a covered area of 91 square meters. -Features 2 en-suite bathrooms for privacy and convenience. -Open-plan living and dining areas with partially open-plan kitchens. -Traditional Mediterranean design featuring natural stonework, arches, and marble balustrades. Amenities: -Two large residents&amp...