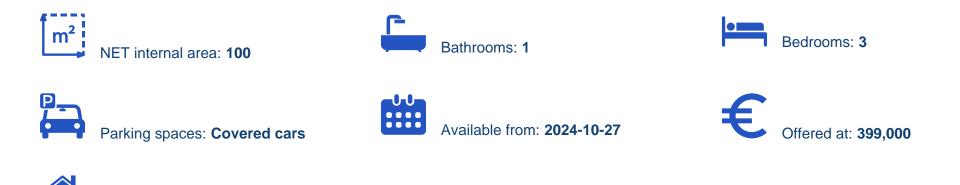

## s?le

Limassol, Linopetra-School-Agios-Stylianos-Agios-Athanasios-4102, Cyprus

This ad is presented by listings admin, under supervision from , Licensed Real Estate Agent Reg no: 1234, Lic no: 603/E

Offered at: € 399,000 Estate ID: 75998 Ref: ba5442386