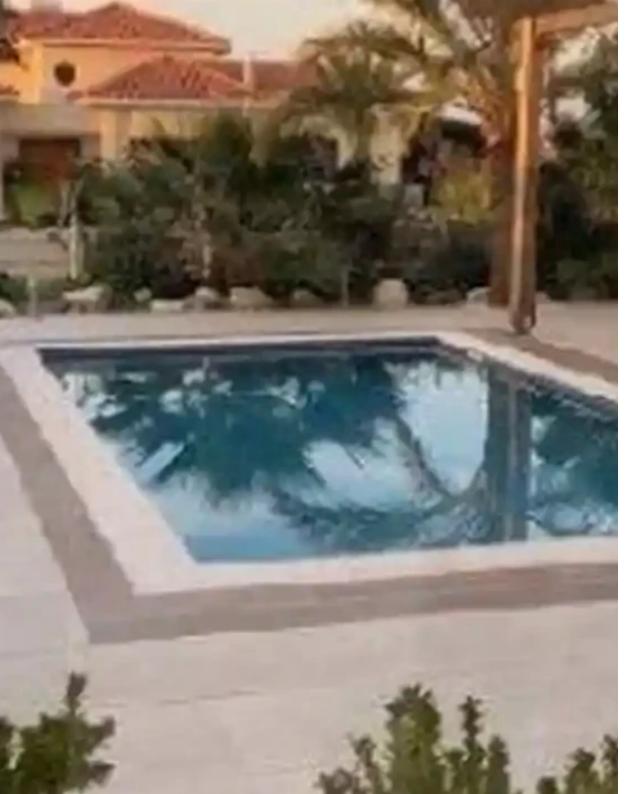

Type: **PrivateHouse** 

Your home will be short drive away from the ancient bronze age site of Amathusia, beautiful sand beaches, finest 5\* hotels, shops, authentic taverns, modern bars and restaurants. The structural design of the house is based on EURO standards and designed to be earthquake resistant. High quality aluminium double windows, providing noise isolation and superior energy efficiency in winter Large floor-to-ceiling windows offer up a lovely view Bedrooms are fitted with high quality laminate flooring. An outdoor area for spring and summer...