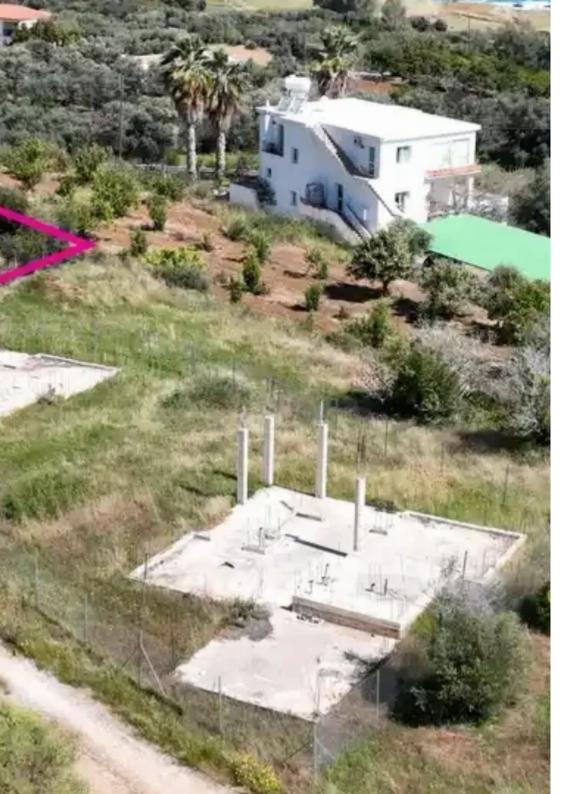

"""""Two-storey house within a residential parcel extending to about 837 sqm. Access to the field is via a registered road with total frontage of approx.44m. . The ground floor of the complete house is comprised of an open plan living/dining room with a fireplace and a kitchen area as well as a guest bathroom and terraces. The 1st floor comprises of 2 bedrooms, one of which is ensuite, a bathroom and terraces. Externally the house offers a private swimming pool, front and back landscaped garden, storage area and a covered parking space Distribution agreement in place. The asset is located approx. 350m from the main road and approx. 400m from the sea. GPS coordinates: 35.139754003...