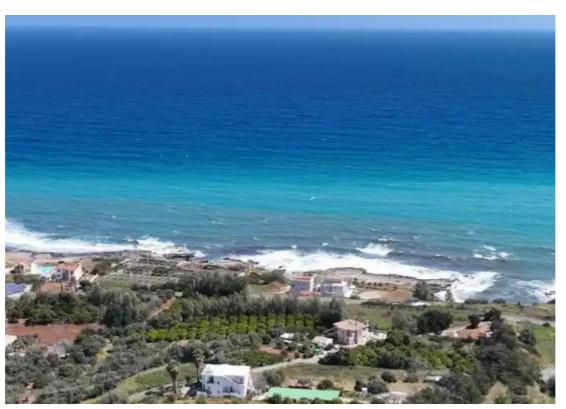

"""""Two-storey house within a residential parcel extending to about 837 sqm. Access to the field is via a registered road with total frontage of approx.44m. . The ground floor of the complete house is comprised of an open plan living/dining room with a fireplace and a kitchen area as well as a guest bathroom and terraces. The 1st floor comprises of 2 bedrooms, one of which is ensuite, a bathroom and terraces. Externally the house offers a private swimming pool, front and back landscaped garden, storage area and a covered parking space Distribution agreement in place. The asset is located approx. 350m from the main road and approx. 400m from the sea. GPS coordinates: 35.139754003...