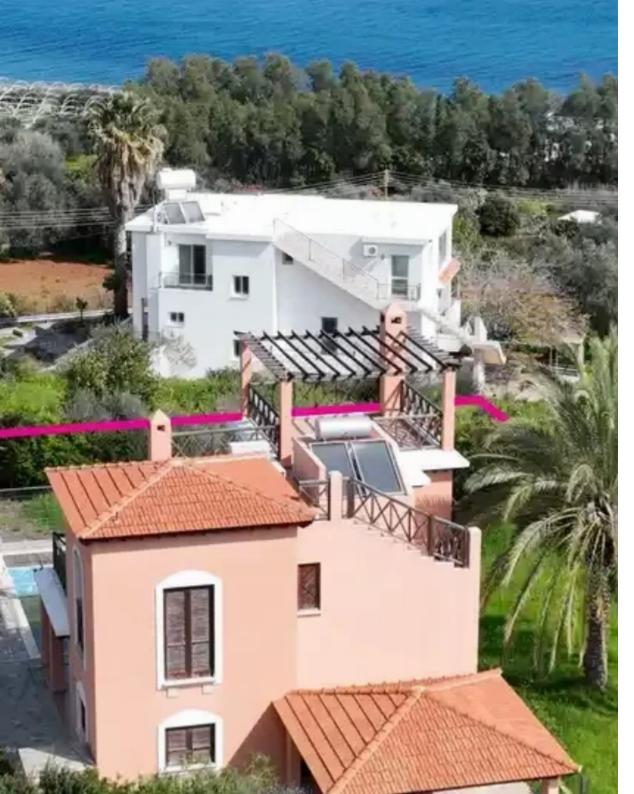

"""""Two-storey house within a residential parcel extending to about 837 sqm. Access to the field is via a registered road with total frontage of approx.44m. . The ground floor of the complete house is comprised of an open plan living/dining room with a fireplace and a kitchen area as well as a guest bathroom and terraces. The 1st floor comprises of 2 bedrooms, one of which is ensuite, a bathroom and terraces. Externally the house offers a private swimming pool, front and back landscaped garden, storage area and a covered parking space Distribution agreement in place. The asset is located approx. 350m from the main road and approx. 400m from the sea. GPS coordinates: 35.139754003...