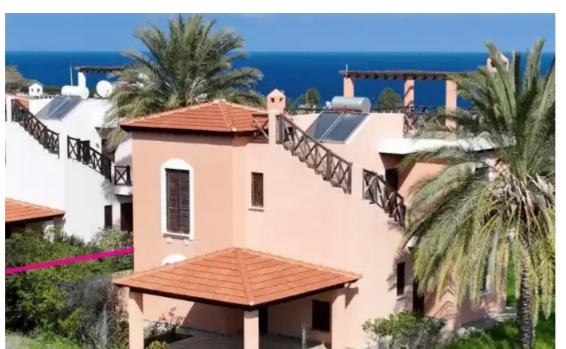

"""""Two-storey house within a residential parcel extending to about 837 sqm. Access to the field is via a registered road with total frontage of approx.44m. . The ground floor of the complete house is comprised of an open plan living/dining room with a fireplace and a kitchen area as well as a guest bathroom and terraces. The 1st floor comprises of 2 bedrooms, one of which is ensuite, a bathroom and terraces. Externally the house offers a private swimming pool, front and back landscaped garden, storage area and a covered parking space Distribution agreement in place. The asset is located approx. 350m from the main road and approx. 400m from the sea. GPS coordinates: 35.139754003...