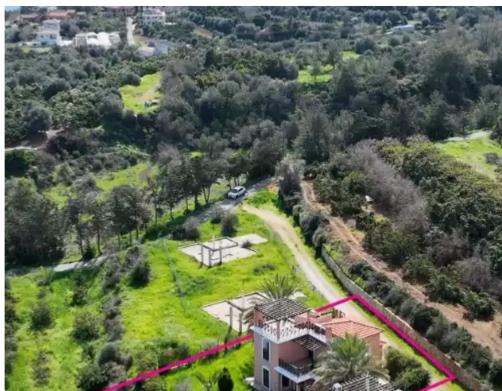

"""""Two-storey house within a residential parcel extending to about 837 sqm. Access to the field is via a registered road with total frontage of approx.44m. . The ground floor of the complete house is comprised of an open plan living/dining room with a fireplace and a kitchen area as well as a guest bathroom and terraces. The 1st floor comprises of 2 bedrooms, one of which is ensuite, a bathroom and terraces. Externally the house offers a private swimming pool, front and back landscaped garden, storage area and a covered parking space Distribution agreement in place. The asset is located approx. 350m from the main road and approx. 400m from the sea. GPS coordinates: 35.139754003...