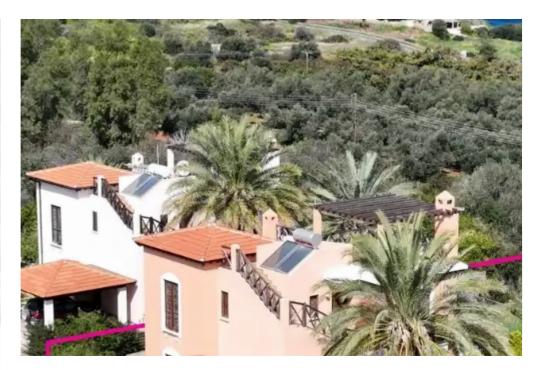

"""""Two-storey house within a residential parcel extending to about 837 sqm. Access to the field is via a registered road with total frontage of approx.44m. . The ground floor of the complete house is comprised of an open plan living/dining room with a fireplace and a kitchen area as well as a guest bathroom and terraces. The 1st floor comprises of 2 bedrooms, one of which is ensuite, a bathroom and terraces. Externally the house offers a private swimming pool, front and back landscaped garden, storage area and a covered parking space Distribution agreement in place. The asset is located approx. 350m from the main road and approx. 400m from the sea. GPS coordinates: 35.139754003...