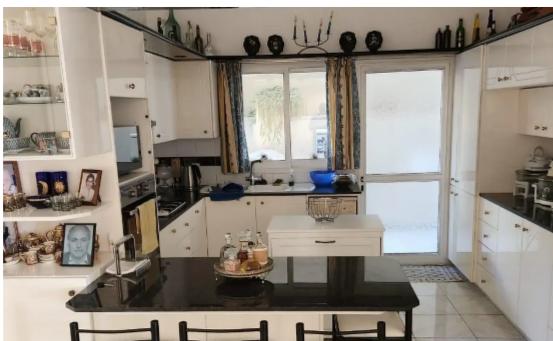

Offered at: **600,000** 

Type: **SemidetachedHouse** 

The property offers a generous 250 square meters of covered living space, plus an additional 24 square meters of uncovered verandas, providing ample room for outdoor entertaining and relaxation. Situated on a corner plot of 277 square meters, the house features a mature garden, covered parking, a storage room, a barbecue area, and a pergola. ideal location for those seeking a comfortable and convenient lifestyle. The house is spread over three floors, with the ground floor comprising a spacious kitchen, living room, dining area, and a guest toi...