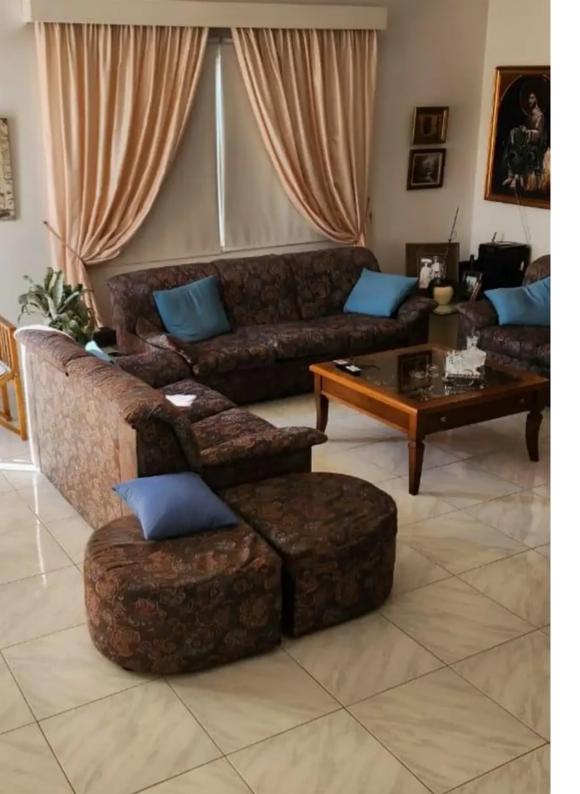

Offered at: **600,000** 

Type: **SemidetachedHouse** 

The property offers a generous 250 square meters of covered living space, plus an additional 24 square meters of uncovered verandas, providing ample room for outdoor entertaining and relaxation. Situated on a corner plot of 277 square meters, the house features a mature garden, covered parking, a storage room, a barbecue area, and a pergola. ideal location for those seeking a comfortable and convenient lifestyle. The house is spread over three floors, with the ground floor comprising a spacious kitchen, living room, dining area, and a guest toi...