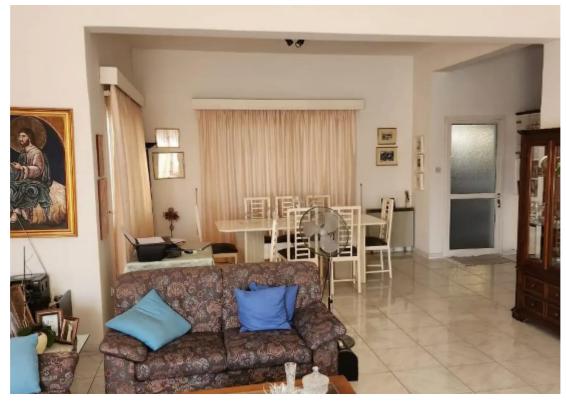

Offered at: **600,000** 

Type: **SemidetachedHouse** 

The property offers a generous 250 square meters of covered living space, plus an additional 24 square meters of uncovered verandas, providing ample room for outdoor entertaining and relaxation. Situated on a corner plot of 277 square meters, the house features a mature garden, covered parking, a storage room, a barbecue area, and a pergola. ideal location for those seeking a comfortable and convenient lifestyle. The house is spread over three floors, with the ground floor comprising a spacious kitchen, living room, dining area, and a guest toi...