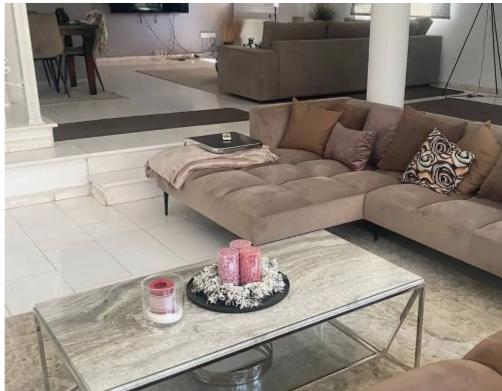

Type: **PrivateHouse** 

conditions. Key Features 5 bedrooms, including a master bedroom with ensuite bathroom and walk-in wardrobe. First floor: formal living room, dining area, sunken lounge, high ceilings, and guest powder room. Second floor: 4 bedrooms and a family bathroom (in good condition). Third floor: additional bedroom, office, or storage room. Open plan kitchen with dining area leading to a huge patio and mature garden with a pergola. Off-street parking for 3-4 cars. Additional features: central heating, air conditioning units in all rooms, marble and ...