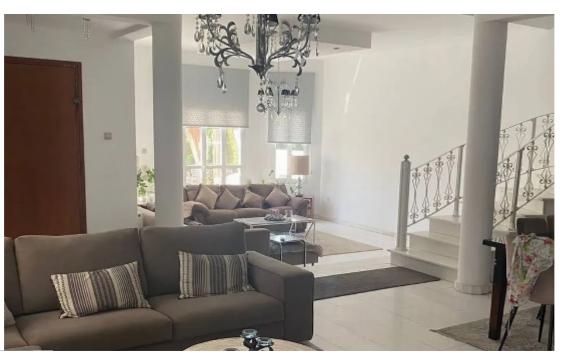

Type: **PrivateHouse** 

conditions. Key Features 5 bedrooms, including a master bedroom with ensuite bathroom and walk-in wardrobe. First floor: formal living room, dining area, sunken lounge, high ceilings, and guest powder room. Second floor: 4 bedrooms and a family bathroom (in good condition). Third floor: additional bedroom, office, or storage room. Open plan kitchen with dining area leading to a huge patio and mature garden with a pergola. Off-street parking for 3-4 cars. Additional features: central heating, air conditioning units in all rooms, marble and ...