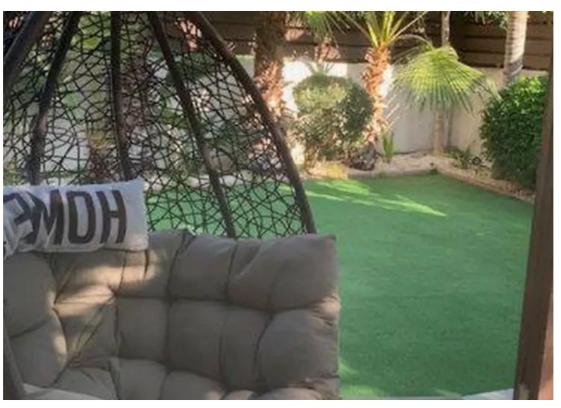

Type: **PrivateHouse** 

conditions. Key Features 5 bedrooms, including a master bedroom with ensuite bathroom and walk-in wardrobe. First floor: formal living room, dining area, sunken lounge, high ceilings, and guest powder room. Second floor: 4 bedrooms and a family bathroom (in good condition). Third floor: additional bedroom, office, or storage room. Open plan kitchen with dining area leading to a huge patio and mature garden with a pergola. Off-street parking for 3-4 cars. Additional features: central heating, air conditioning units in all rooms, marble and ...