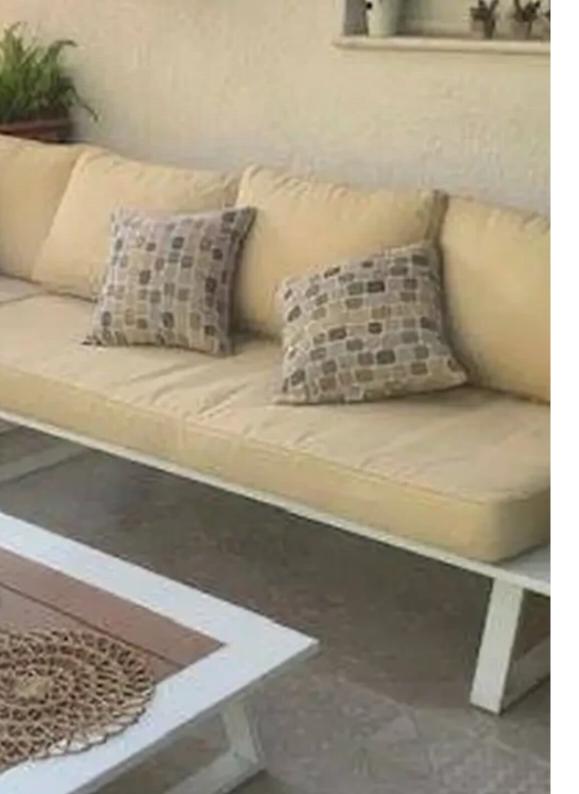

Type: **PrivateHouse** 

conditions. Key Features 5 bedrooms, including a master bedroom with ensuite bathroom and walk-in wardrobe. First floor: formal living room, dining area, sunken lounge, high ceilings, and guest powder room. Second floor: 4 bedrooms and a family bathroom (in good condition). Third floor: additional bedroom, office, or storage room. Open plan kitchen with dining area leading to a huge patio and mature garden with a pergola. Off-street parking for 3-4 cars. Additional features: central heating, air conditioning units in all rooms, marble and ...