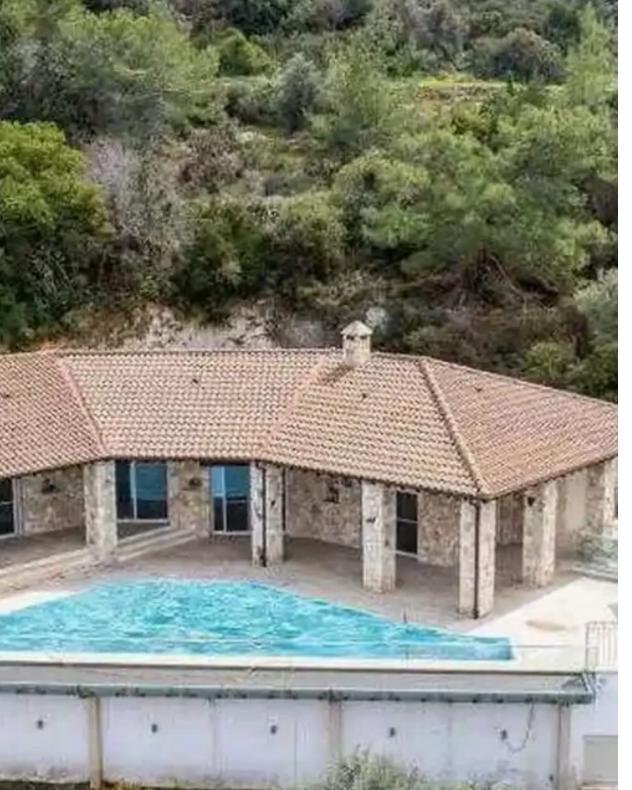

## 3-bedroom detached house f?r s?le

Paphos, Neo-Chorio-Pafou-8852, Cyprus

This ad is presented by listings admin, under supervision from,

Licensed Real Estate Agent Reg no: 1234, Lic no: 603/E

**Offered at:** €1,250,000

views of the peninsular sea coast and is surrounded by amazing natural beauty. It benefits from ample ancillary spaces including sauna, patio, kiosk, BBQ area and covered parking spaces. The villa has a covered area of 220sqm. It consists of an open plan dining room, a kitchen, a living room with fireplace, a sauna, 3 bedrooms (of which the master bedroom has a walking closet), 3 bathrooms and a veranda. It is located 800m from the center of the village and 750m from Neo Chorio - Polis Chrysochous road. It offers close proximity to ameniti...