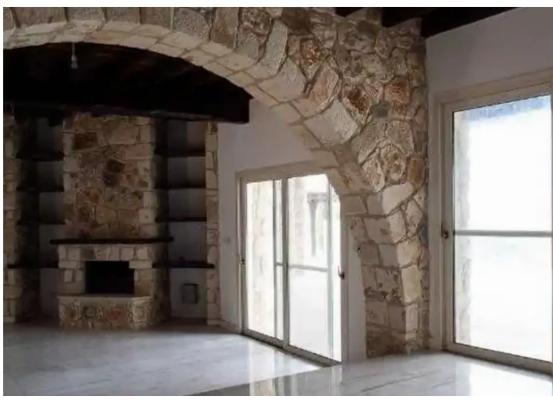

views of the peninsular sea coast and is surrounded by amazing natural beauty. It benefits from ample ancillary spaces including sauna, patio, kiosk, BBQ area and covered parking spaces. The villa has a covered area of 220sqm. It consists of an open plan dining room, a kitchen, a living room with fireplace, a sauna, 3 bedrooms (of which the master bedroom has a walking closet), 3 bathrooms and a veranda. It is located 800m from the center of the village and 750m from Neo Chorio - Polis Chrysochous road. It offers close proximity to ameniti...