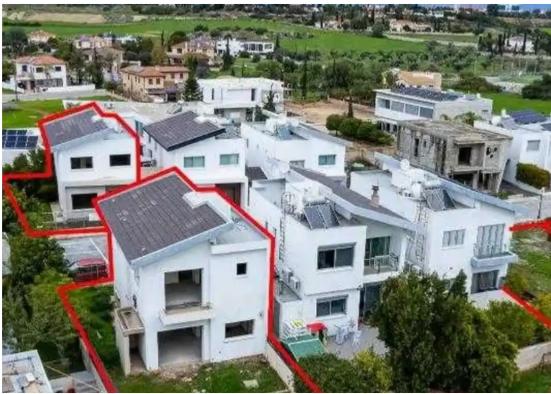

Offered at: €820,000 Estate ID: 76114 Ref: ba5111919

"""""The property concerns a share (86%) of two parcels in Latsia. The share corresponds to two incomplete maisonettes (no. 7 and no. 14) and four vacant plots (maisonettes no. 4, 9, 10 & amp; 11). The maisonettes are two-storey and are part of the residential development known as "Carisa Latsia Homes". The complex is located 230m from GSP stadium and 180m from Nicosia - Limassol highway. The complex comprises a total of 14 two-storey houses, some equipped with swimming pools. Units 7 & amp; 14 are partly completed. Maisonettes with no. 4, 9, 10, 11 will consist of an open plan kitchen/ living room at the ground floor and four bedrooms (one with en-suite) on the 1st floor. The...