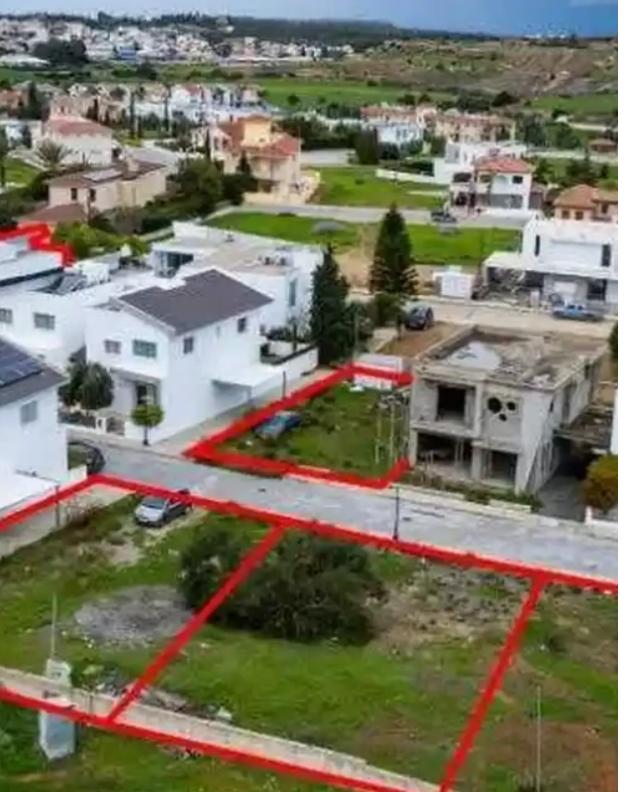

Offered at: €820,000 Estate ID: 76114 Ref: ba5111919

"""""The property concerns a share (86%) of two parcels in Latsia. The share corresponds to two incomplete maisonettes (no. 7 and no. 14) and four vacant plots (maisonettes no. 4, 9, 10 & amp; 11). The maisonettes are two-storey and are part of the residential development known as "Carisa Latsia Homes". The complex is located 230m from GSP stadium and 180m from Nicosia - Limassol highway. The complex comprises a total of 14 two-storey houses, some equipped with swimming pools. Units 7 & amp; 14 are partly completed. Maisonettes with no. 4, 9, 10, 11 will consist of an open plan kitchen/ living room at the ground floor and four bedrooms (one with en-suite) on the 1st floor. The...