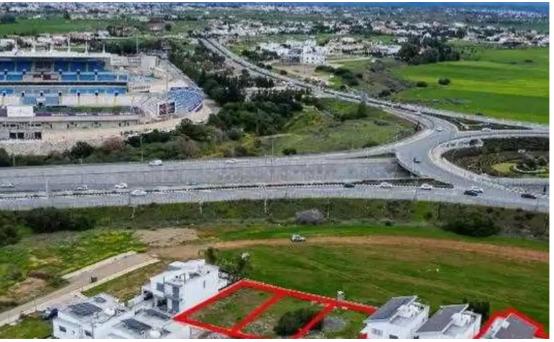

Offered at: €820,000 Estate ID: 76114 Ref: ba5111919

"""""The property concerns a share (86%) of two parcels in Latsia. The share corresponds to two incomplete maisonettes (no. 7 and no. 14) and four vacant plots (maisonettes no. 4, 9, 10 & amp; 11). The maisonettes are two-storey and are part of the residential development known as "Carisa Latsia Homes". The complex is located 230m from GSP stadium and 180m from Nicosia - Limassol highway. The complex comprises a total of 14 two-storey houses, some equipped with swimming pools. Units 7 & amp; 14 are partly completed. Maisonettes with no. 4, 9, 10, 11 will consist of an open plan kitchen/ living room at the ground floor and four bedrooms (one with en-suite) on the 1st floor. The...