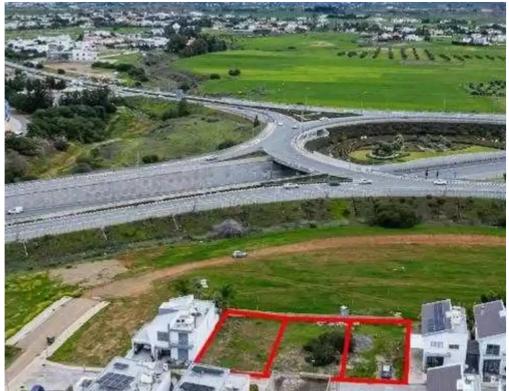

Offered at: €820,000 Estate ID: 76114 Ref: ba5111919

"""""The property concerns a share (86%) of two parcels in Latsia. The share corresponds to two incomplete maisonettes (no. 7 and no. 14) and four vacant plots (maisonettes no. 4, 9, 10 & amp; 11). The maisonettes are two-storey and are part of the residential development known as "Carisa Latsia Homes". The complex is located 230m from GSP stadium and 180m from Nicosia - Limassol highway. The complex comprises a total of 14 two-storey houses, some equipped with swimming pools. Units 7 & amp; 14 are partly completed. Maisonettes with no. 4, 9, 10, 11 will consist of an open plan kitchen/ living room at the ground floor and four bedrooms (one with en-suite) on the 1st floor. The...