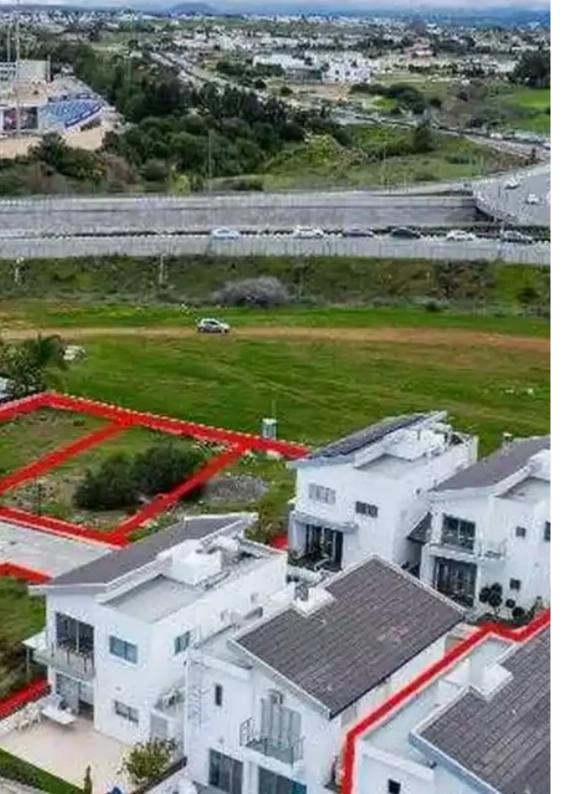

Offered at: €820,000 Estate ID: 76114 Ref: ba5111919

"""""The property concerns a share (86%) of two parcels in Latsia. The share corresponds to two incomplete maisonettes (no. 7 and no. 14) and four vacant plots (maisonettes no. 4, 9, 10 & amp; 11). The maisonettes are two-storey and are part of the residential development known as "Carisa Latsia Homes". The complex is located 230m from GSP stadium and 180m from Nicosia - Limassol highway. The complex comprises a total of 14 two-storey houses, some equipped with swimming pools. Units 7 & amp; 14 are partly completed. Maisonettes with no. 4, 9, 10, 11 will consist of an open plan kitchen/ living room at the ground floor and four bedrooms (one with en-suite) on the 1st floor. The...