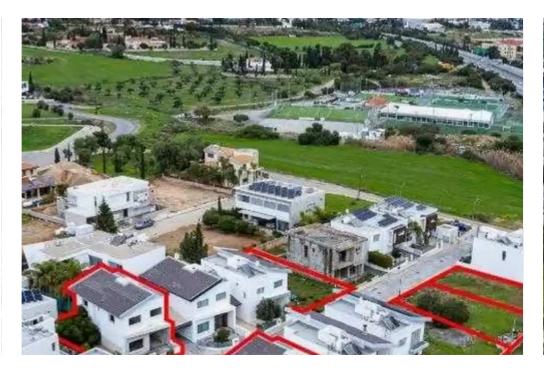

Offered at: €820,000 Estate ID: 76114 Ref: ba5111919

"""""The property concerns a share (86%) of two parcels in Latsia. The share corresponds to two incomplete maisonettes (no. 7 and no. 14) and four vacant plots (maisonettes no. 4, 9, 10 & amp; 11). The maisonettes are two-storey and are part of the residential development known as "Carisa Latsia Homes". The complex is located 230m from GSP stadium and 180m from Nicosia - Limassol highway. The complex comprises a total of 14 two-storey houses, some equipped with swimming pools. Units 7 & amp; 14 are partly completed. Maisonettes with no. 4, 9, 10, 11 will consist of an open plan kitchen/ living room at the ground floor and four bedrooms (one with en-suite) on the 1st floor. The...