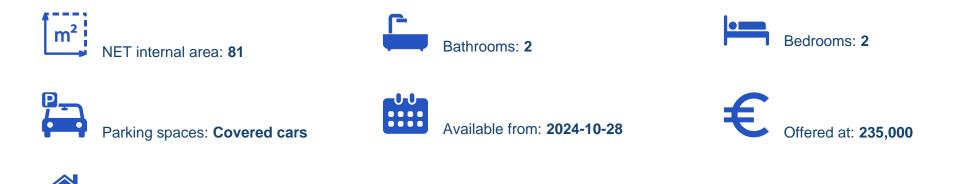

## 2-bedroom apartment f?r s?le

Limassol, Erimi-4630 , Cyprus This ad is presented by listings admin, under supervision from , Licensed Real Estate Agent Reg no: 1234, Lic no: 603/E

Offered at: €235,000 Estate ID: 76210 Ref: ba5494322