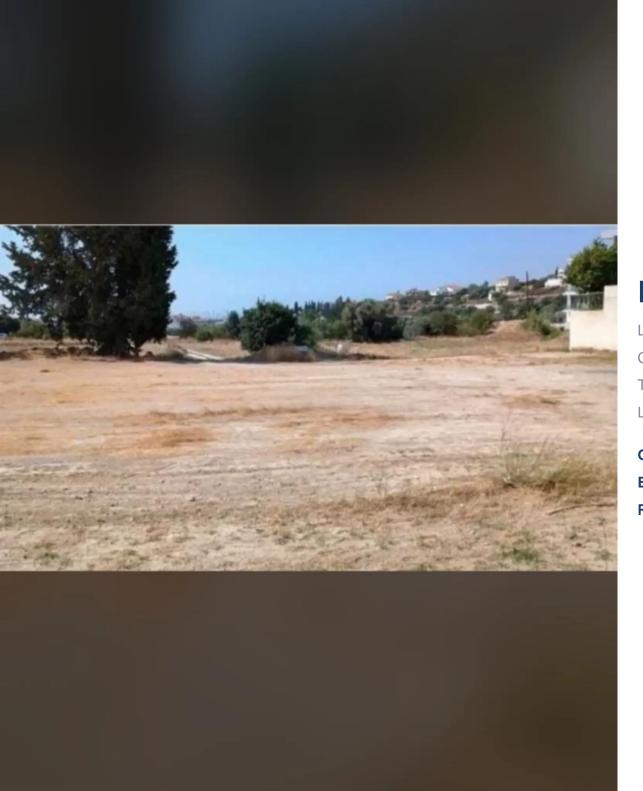

## Residential land 3680 m<sup>2</sup>

Limassol, Foresk-Park-Panagia-Evangelistria-Agia-Fylaxis-3112 , Cyprus

This ad is presented by listings admin, under supervision from , Licensed Real Estate Agent Reg no: 1234, Lic no: 603/E

"""For sale Residential plot in agia fyla with 90/100 density The land is flat and straight and is suitable for development And it can also be devided in 4 full sized plots Connected to electricity and water Floors 3 Height 13.5 70m frontage City and Mountain View""...