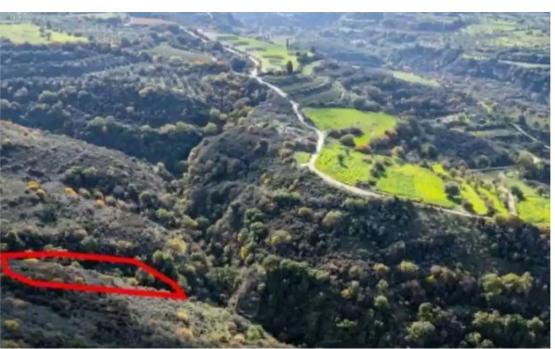

"""The property is an agricultural field in Miliou. It is located 600m from the village centre and 2km from Kato Akourdalia and Giolou. The field has an area of 5,017sqm and it is situated 120m from the nearest registered road. Gordian has for sale the adjacent field with Ref 7057.""...