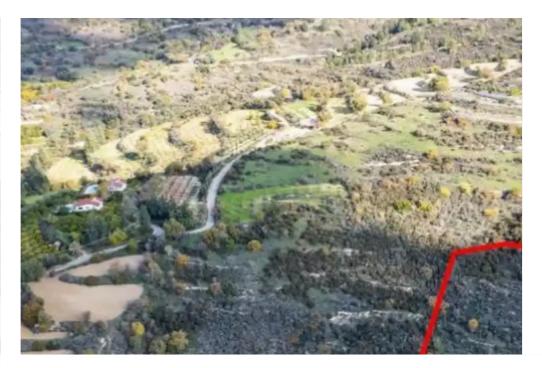

"""The property is an agricultural field in Miliou. It is located 600m from the village centre and 2km from Kato Akourdalia and Giolou. The field has an area of 5,017sqm and it is situated 120m from the nearest registered road. Gordian has for sale the adjacent field with Ref 7057.""...