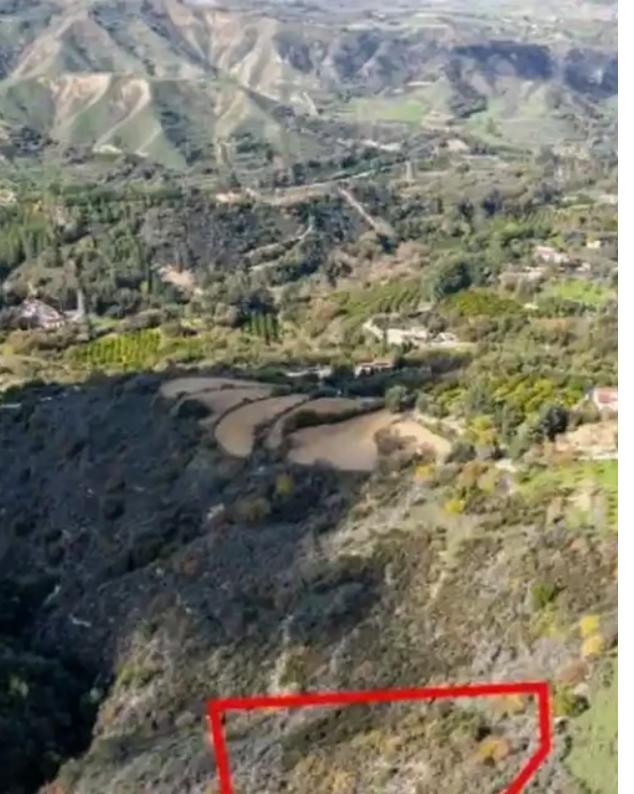

"""The property is an agricultural field in Miliou. It is located 600m from the village centre and 2km from Kato Akourdalia and Giolou. The field has an area of 5,017sqm and it is situated 120m from the nearest registered road. Gordian has for sale the adjacent field with Ref 7057.""...