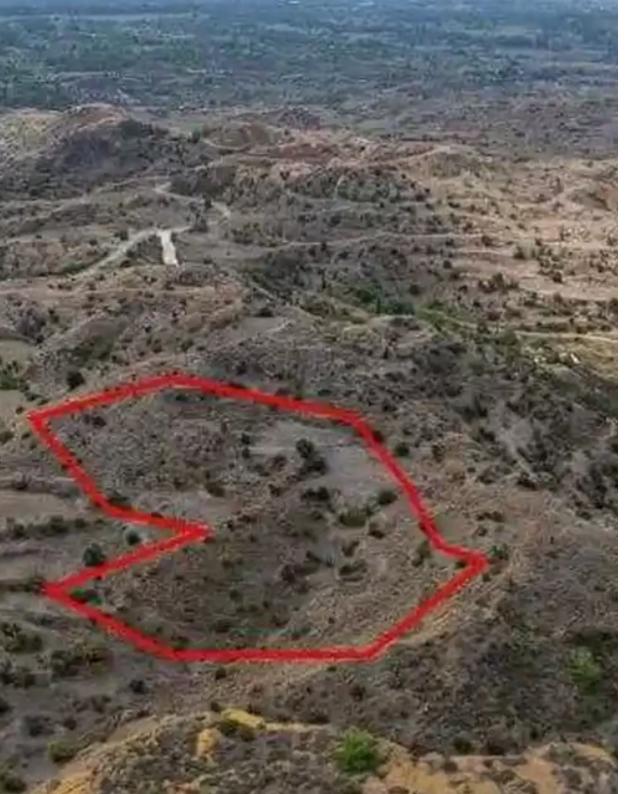

## Agricultural land 12710 m<sup>2</sup>

Nicosia, Kapedes-2645, Cyprus

This ad is presented by listings admin, under supervision from,

Licensed Real Estate Agent Reg no: 1234, Lic no: 603/E

**Offered at:** € 35,000

**Estate ID:** 76237

**Ref:** ba4969032

m<sup>2</sup>
Total plot's-land's area: **12710** m<sup>2</sup>

Available from: 2024-10-28

"""The property is a 50% shared field in Kapedes. It is located 2,5km from the center of the village. The field has a land area of 12,710sqm and Gordian's share corresponds approximately to 6,355sqm."""...