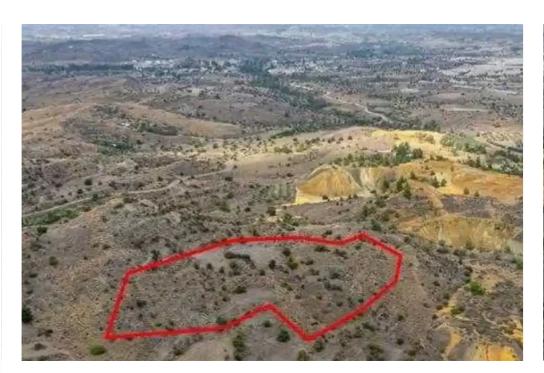

## Agricultural land 12710 m<sup>2</sup>

Nicosia, Kapedes-2645, Cyprus

This ad is presented by listings admin, under supervision from,

Licensed Real Estate Agent Reg no: 1234, Lic no: 603/E

**Offered at:** € 35,000

**Estate ID:** 76237

**Ref:** ba4969032

m<sup>2</sup>
Total plot's-land's area: **12710** m<sup>2</sup>

Available from: 2024-10-28

"""The property is a 50% shared field in Kapedes. It is located 2,5km from the center of the village. The field has a land area of 12,710sqm and Gordian's share corresponds approximately to 6,355sqm."""...