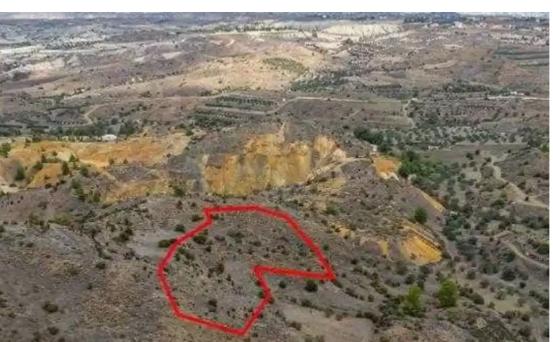

## Agricultural land 12710 m<sup>2</sup>

Nicosia, Kapedes-2645, Cyprus

This ad is presented by listings admin, under supervision from,

Licensed Real Estate Agent Reg no: 1234, Lic no: 603/E

**Offered at:** € 35,000

**Estate ID:** 76237

**Ref:** ba4969032

m<sup>2</sup>
Total plot's-land's area: **12710** m<sup>2</sup>

Available from: 2024-10-28

"""The property is a 50% shared field in Kapedes. It is located 2,5km from the center of the village. The field has a land area of 12,710sqm and Gordian's share corresponds approximately to 6,355sqm."""...