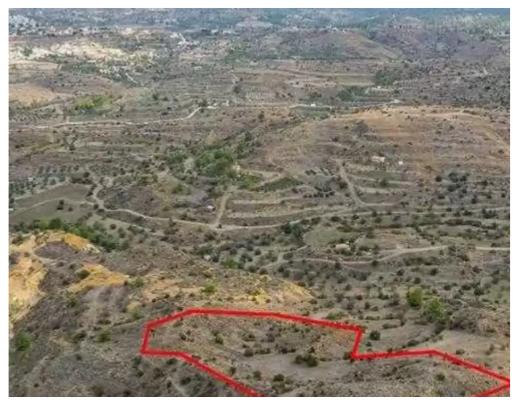

## Agricultural land 12710 m<sup>2</sup>

Nicosia, Kapedes-2645, Cyprus

This ad is presented by listings admin, under supervision from,

Licensed Real Estate Agent Reg no: 1234, Lic no: 603/E

**Offered at:** € 35,000

**Estate ID:** 76237

**Ref:** ba4969032

m<sup>2</sup>
Total plot's-land's area: **12710** m<sup>2</sup>

Available from: 2024-10-28

"""The property is a 50% shared field in Kapedes. It is located 2,5km from the center of the village. The field has a land area of 12,710sqm and Gordian's share corresponds approximately to 6,355sqm."""...