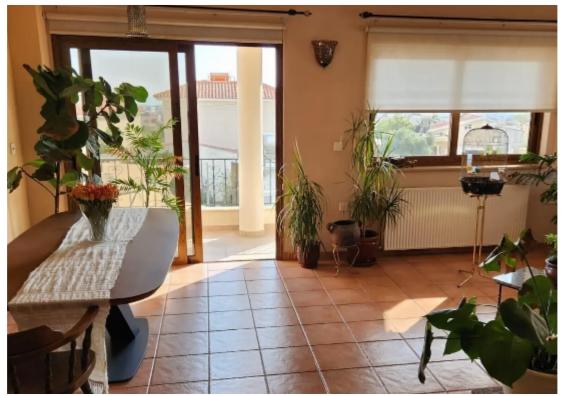

Offered at: **840,000** 

Type: Villa

Nestled on a corner plot of 494 square meters, the villa boasts a generous build area of 370 square meters, plus an additional 62 square meters of covered verandas. The villa's elegant design is complemented by a mature garden, providing a serene and private outdoor retreat. The covered parking and storage room offer convenient storage solutions, while the barbecue area and pergola create ideal spaces for entertaining guests. Step inside the villa and be greeted by a bright and airy interior. The master bedroom features an en-suite bathr...