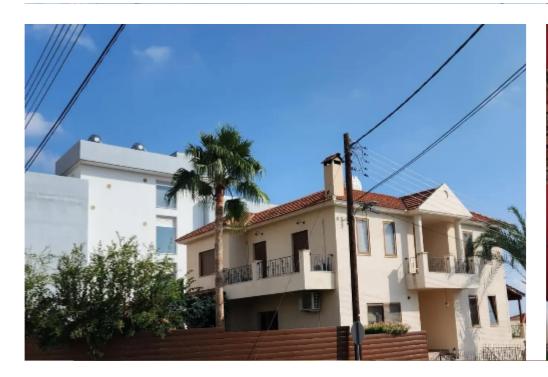

Offered at: **840,000** 

Type: Villa

Nestled on a corner plot of 494 square meters, the villa boasts a generous build area of 370 square meters, plus an additional 62 square meters of covered verandas. The villa's elegant design is complemented by a mature garden, providing a serene and private outdoor retreat. The covered parking and storage room offer convenient storage solutions, while the barbecue area and pergola create ideal spaces for entertaining guests. Step inside the villa and be greeted by a bright and airy interior. The master bedroom features an en-suite bathr...