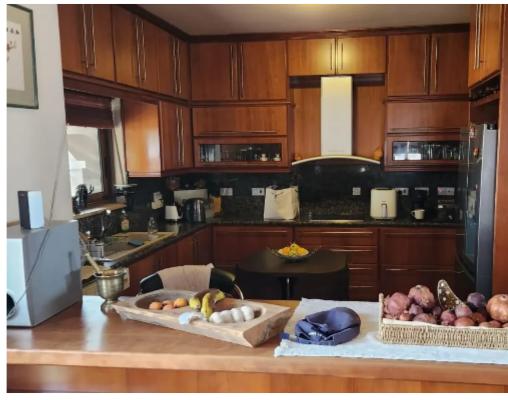

Offered at: **840,000** 

Type: Villa

Nestled on a corner plot of 494 square meters, the villa boasts a generous build area of 370 square meters, plus an additional 62 square meters of covered verandas. The villa's elegant design is complemented by a mature garden, providing a serene and private outdoor retreat. The covered parking and storage room offer convenient storage solutions, while the barbecue area and pergola create ideal spaces for entertaining guests. Step inside the villa and be greeted by a bright and airy interior. The master bedroom features an en-suite bathr...