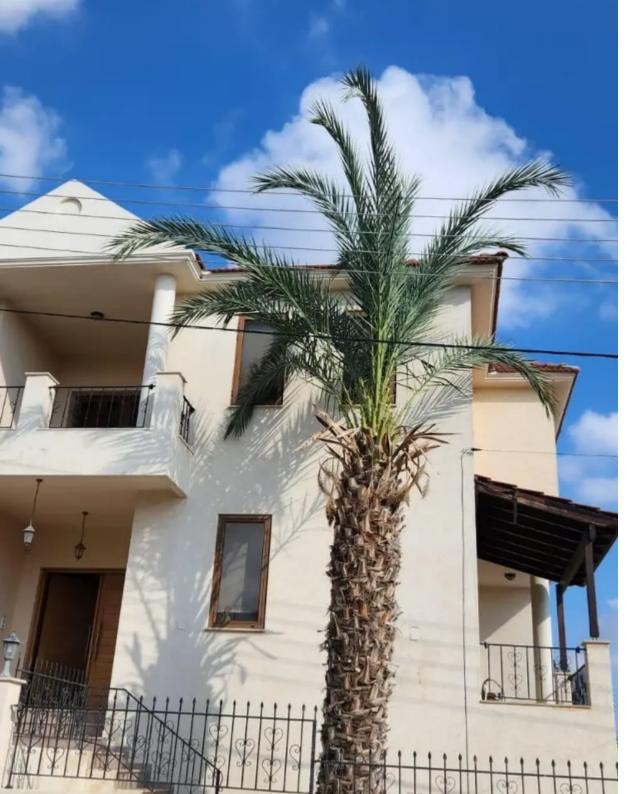

Offered at: **840,000** 

Type: Villa

Nestled on a corner plot of 494 square meters, the villa boasts a generous build area of 370 square meters, plus an additional 62 square meters of covered verandas. The villa's elegant design is complemented by a mature garden, providing a serene and private outdoor retreat. The covered parking and storage room offer convenient storage solutions, while the barbecue area and pergola create ideal spaces for entertaining guests. Step inside the villa and be greeted by a bright and airy interior. The master bedroom features an en-suite bathr...