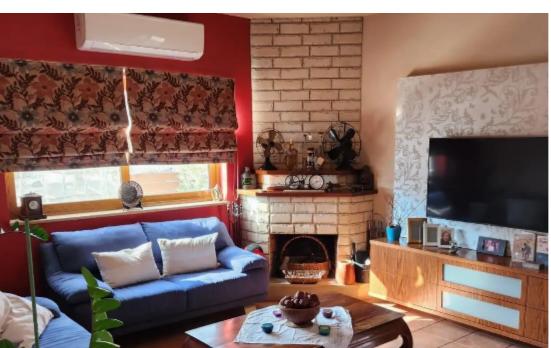

Offered at: **840,000** 

Type: Villa

Nestled on a corner plot of 494 square meters, the villa boasts a generous build area of 370 square meters, plus an additional 62 square meters of covered verandas. The villa's elegant design is complemented by a mature garden, providing a serene and private outdoor retreat. The covered parking and storage room offer convenient storage solutions, while the barbecue area and pergola create ideal spaces for entertaining guests. Step inside the villa and be greeted by a bright and airy interior. The master bedroom features an en-suite bathr...