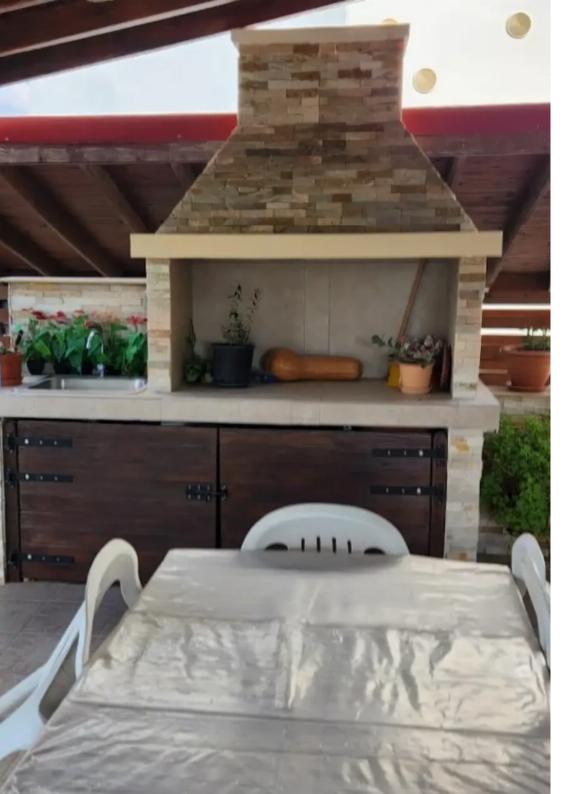

Offered at: **840,000** 

Type: Villa

Nestled on a corner plot of 494 square meters, the villa boasts a generous build area of 370 square meters, plus an additional 62 square meters of covered verandas. The villa's elegant design is complemented by a mature garden, providing a serene and private outdoor retreat. The covered parking and storage room offer convenient storage solutions, while the barbecue area and pergola create ideal spaces for entertaining guests. Step inside the villa and be greeted by a bright and airy interior. The master bedroom features an en-suite bathr...