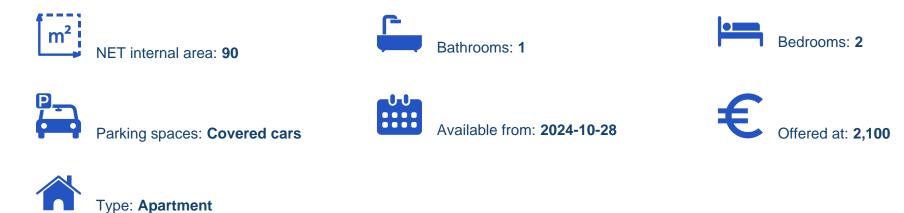

## 2-bedroom apartment to rent

Limassol, Super-Home-Center-Timou-Prodromou-Mesa-Geitonia-4004 , Cyprus

This ad is presented by listings admin, under supervision from , Licensed Real Estate Agent Reg no: 1234, Lic no: 603/E

Offered at: €2,100 Estate ID: 76250 Ref: ba5476333







## **Estate on map:**







Website: <a href="mailto:realty.com.cy/p/2-bedroom-apartment-to-rent-">realty.com.cy/p/2-bedroom-apartment-to-rent-</a>

ba5476333

Email: info@rimatech.com.cy

Phone: +35795958898 // +35725714014

This ad is presented by listings admin, under supervision from , Licensed Real Estate Agent Reg no: 1234, Lic no: 603/E