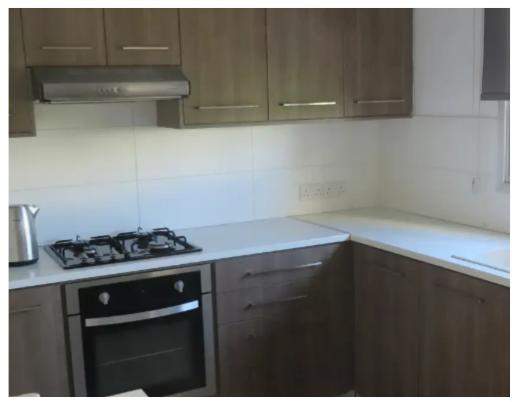

Offered at: €1,480

**Estate ID:** 76287

Ref: ba5502841

NET internal area: 80

Bathrooms: 1

Bedrooms: 2

Parking spaces: Covered cars

Available from: 2024-10-28

Offered at: 1,480

Type: Apartment

block. The building itself is located just opposite Dasoudi beach and Pizza Hut in Potamos tis Germasogias tourist area. The seafront could not have been any closer than that. It is very close to the heart of the tourist area of Limassol (5 minutes walk) and in the surrounding area there are restaurants, cafes, bars, shops and a playground for kids. Just across the road there is a bus stop with frequent connections (every 15 minutes) to the center of the town. Papas Hypermarket is no more than 200 meters away. Key features All amenities wit...