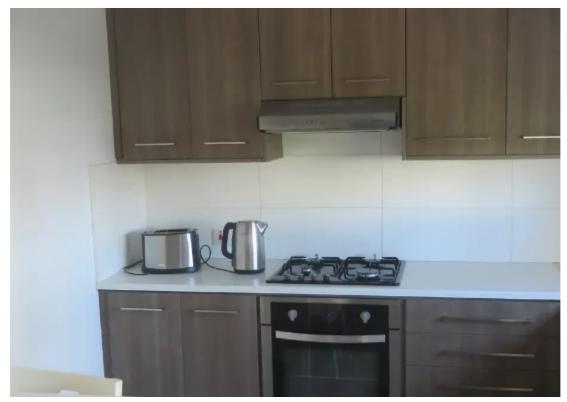

Offered at: 1,480

Type: Apartment

block. The building itself is located just opposite Dasoudi beach and Pizza Hut in Potamos tis Germasogias tourist area. The seafront could not have been any closer than that. It is very close to the heart of the tourist area of Limassol (5 minutes walk) and in the surrounding area there are restaurants, cafes, bars, shops and a playground for kids. Just across the road there is a bus stop with frequent connections (every 15 minutes) to the center of the town. Papas Hypermarket is no more than 200 meters away. Key features All amenities wit...