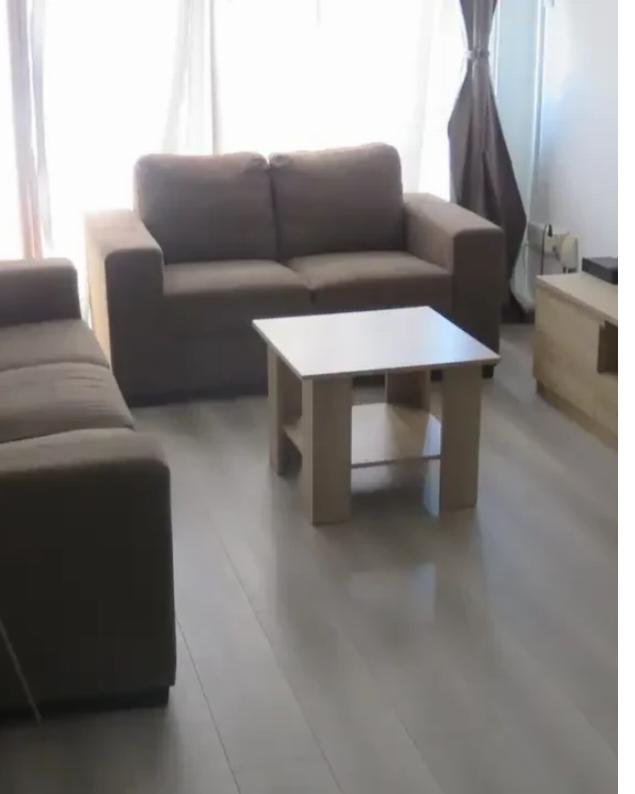

Offered at: €1,480

**Estate ID:** 76287

Ref: ba5502841

NET internal area: 80

Bathrooms: 1

Bedrooms: 2

Parking spaces: Covered cars

Available from: 2024-10-28

Offered at: 1,480

Type: Apartment

block. The building itself is located just opposite Dasoudi beach and Pizza Hut in Potamos tis Germasogias tourist area. The seafront could not have been any closer than that. It is very close to the heart of the tourist area of Limassol (5 minutes walk) and in the surrounding area there are restaurants, cafes, bars, shops and a playground for kids. Just across the road there is a bus stop with frequent connections (every 15 minutes) to the center of the town. Papas Hypermarket is no more than 200 meters away. Key features All amenities wit...