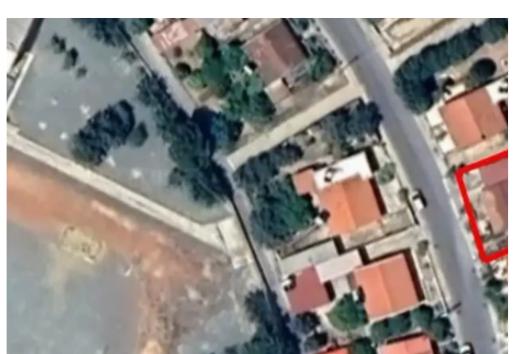

## Residential land 437 m<sup>2</sup>

Limassol, Prymary-School-Agia-Phyla-Agia-Fylaxis-3115, Cyprus
This ad is presented by listings admin, under supervision from,
Licensed Real Estate Agent Reg no: 1234, Lic no: 603/E

## **Estate on map:**

Website: realty.com.cy/p/residential-land-437-m²-ba5501877

Email: info@rimatech.com.cy

**Phone:** +35795958898 // +35725714014

This ad is presented by listings admin, under supervision from ,