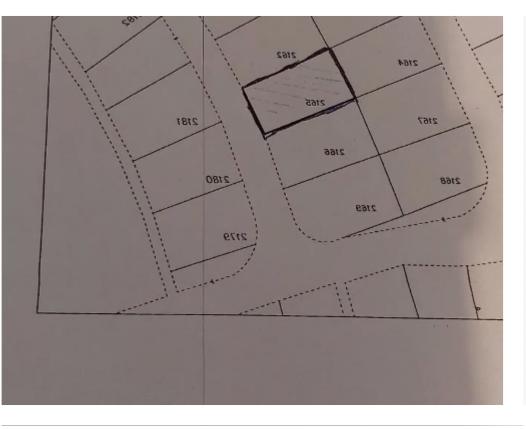

: Όπως φαίνονται στο επίσημο Κτηματικό σχέδιο Τεμάχιο Κλίμακα ETOIXEIA IAIOKTHTH KAI EYMФEPC Όνομα και Διεύθυνση Αριθμός Φακέλου : 5/Π/524/2 γραφής: 05/03/2010 WHTHE IMMORTHEIRE re tipéc 01/01/1980 : €16.915,15 Εκτιμημένη Αξία: (5/EE/26/2007) α που δεν αναφέρονται στην εγγραφή OYNEIEE

**Offered at:** €228,000

**Estate ID:** 76317

**Ref:** ba5501877

| Διαοικτυακή Πυλή - DLS Portai |               |
|-------------------------------|---------------|
|                               |               |
| ΕΜΒΑΔΟ ΤΕΜΑΧΙΟΥ               | NEMEZOZ       |
| <b>TEPIMETPOZ TEMA</b>        | ΔΗΜΟΣ ΛΕΜΕΣΟΥ |
| Αξία Γενικής Εκτίμηση         | ΑΓΙΑ ΦΥΛΑΞΙΣ  |
| Αξία Γενικής Εκτίμηση         | 0/30245       |
| APIOMOE TEMAXION              |               |
| KAIMAKA                       | 54/41         |
|                               | ΣΟΠΕΔΑ        |