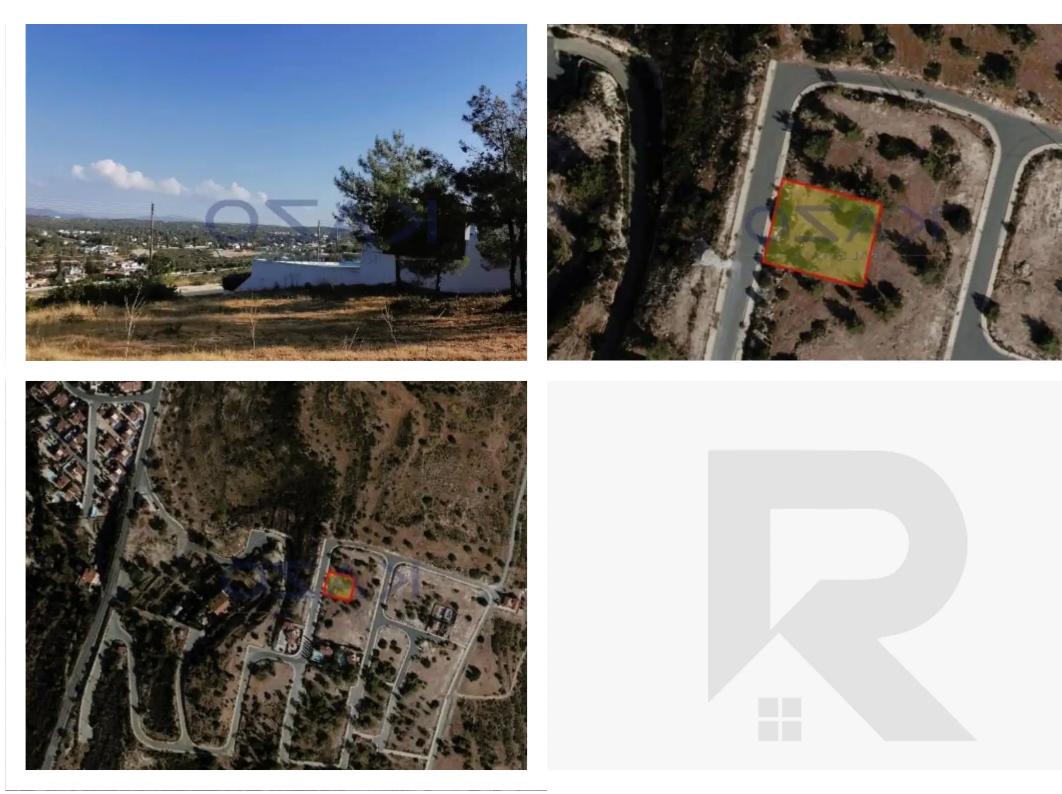

## Residential land 717 m<sup>2</sup>

Limassol, Zanakia-4713 , Cyprus This ad is presented by listings admin, under supervision from , Licensed Real Estate Agent Reg no: 1234, Lic no: 603/E

Offered at: €135,000 Estate ID: 76322 Ref: ba5346210







""""Residential plot available for sale in the beautiful forest area of Souni, Limassol. The plot offers 717 square meters of land area and holds an H6 building zone, with a 20% density ratio and 20% coverage ratio, offering 2 floors development. It is an ideal offer for housing development. The plot applies to VAT."""...

## **Estate on map:**







## Website: <a href="mailto:reality.com.cy/p/residential-land-717-m2-ba5346210">reality.com.cy/p/residential-land-717-m2-ba5346210</a>

Email: info@rimatech.com.cy

**Phone:** +35795958898 // +35725714014

This ad is presented by listings admin, under supervision from , Licensed Real Estate Agent Reg no: 1234, Lic no: 603/E