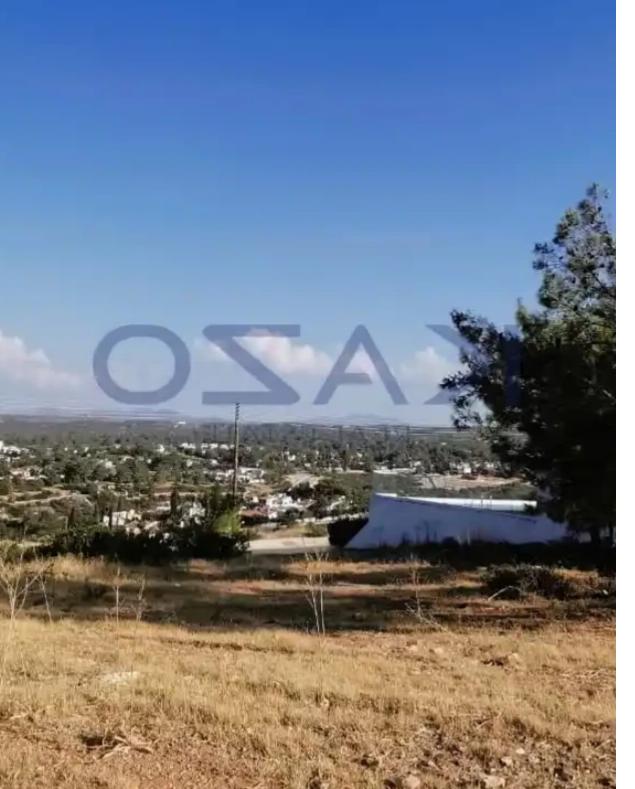

""""Residential plot available for sale in the beautiful forest area of Souni, Limassol. The plot offers 717 square meters of land area and holds an H6 building zone, with a 20% density ratio and 20% coverage ratio, offering 2 floors development. It is an ideal offer for housing development. The plot applies to VAT."""...