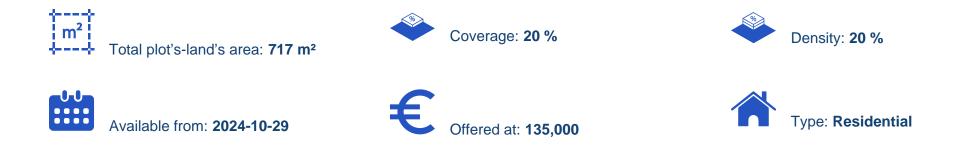

""""Residential plot available for sale in the beautiful forest area of Souni, Limassol. The plot offers 717 square meters of land area and holds an H6 building zone, with a 20% density ratio and 20% coverage ratio, offering 2 floors development. It is an ideal offer for housing development. The plot applies to VAT."""...