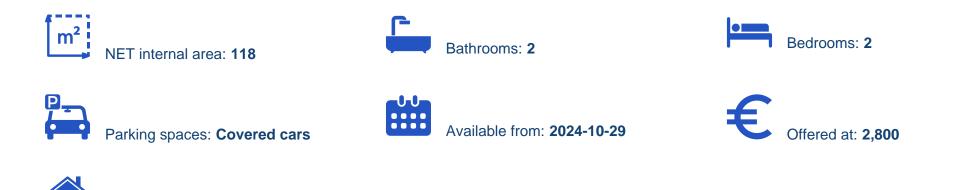

## 2-bedroom apartment to rent

Limassol, Super-Home-Center-Timou-Prodromou-Mesa-Geitonia-4004 , Cyprus

This ad is presented by listings admin, under supervision from , Licensed Real Estate Agent Reg no: 1234, Lic no: 603/E

Offered at: €2,800 Estate ID: 76369 Ref: ba5503068

Type: **Apartment** 