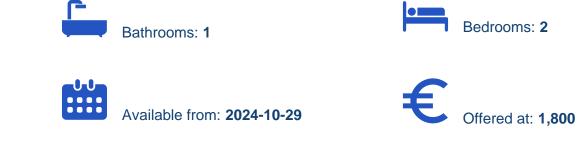

## 2-bedroom apartment to rent

Limassol, Spyrou-Kyprianou-Ave-Kapsalos-3083, Cyprus This ad is presented by listings admin, under supervision from, Licensed Real Estate Agent Reg no: 1234, Lic no: 603/E

Offered at: €1,800 Estate ID: 76434 Ref: ba5463877

""""""-2 bedroom apartment fully furnished in kapsalos close to supermarket, restaurants, coffee shops etc. -2 toilet 1bathroom -Fully furnished -

All electric appliances -Covered parking""""""""...