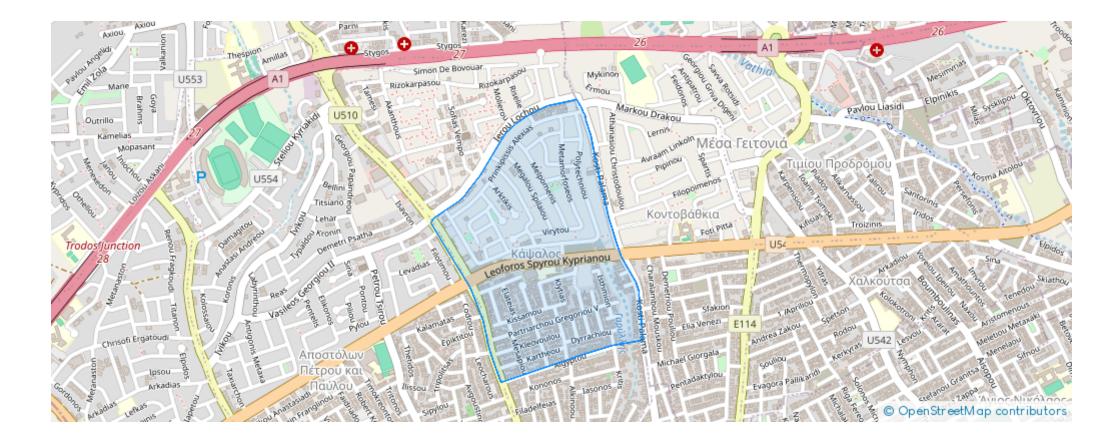

## 2-bedroom apartment to rent

Limassol, Spyrou-Kyprianou-Ave-Kapsalos-3083, Cyprus This ad is presented by listings admin, under supervision from, Licensed Real Estate Agent Reg no: 1234, Lic no: 603/E

## **Estate on map:**

Website: <a href="mailto:realty.com.cy/p/2-bedroom-apartment-to-rent-">realty.com.cy/p/2-bedroom-apartment-to-rent-</a>

ba5463877

Email: info@rimatech.com.cy

Phone: +35795958898 // +35725714014