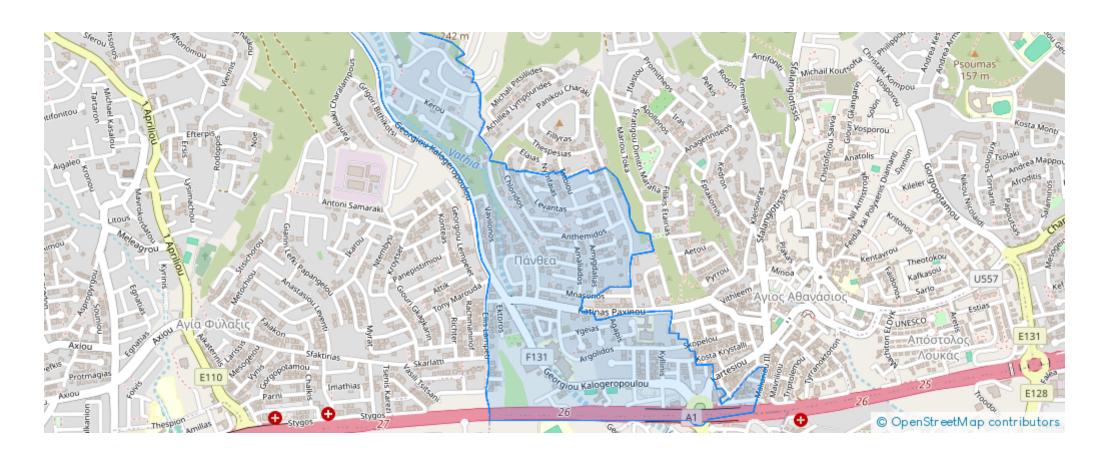

## 2-bedroom apartment to rent

Limassol, Panthea-Mesa-Geitonia-4007, Cyprus

This ad is presented by listings admin, under supervision from,

Licensed Real Estate Agent Reg no: 1234, Lic no: 603/E

**Offered at:** €1,900

## **Estate on map:**

Website: realty.com.cy/p/2-bedroom-apartment-to-rent-

ba5504942

Email: info@rimatech.com.cy

**Phone:** +35795958898 // +35725714014

This ad is presented by listings admin, under supervision from,