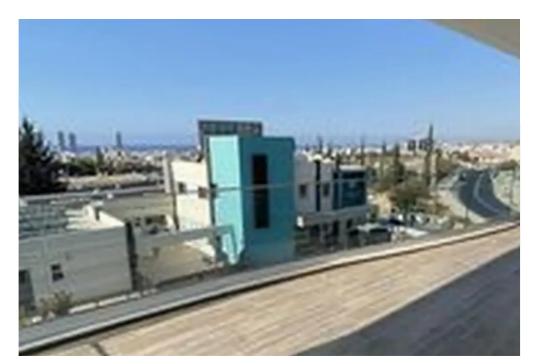

Type: Apartment

""""Two bedroom apartment: -> Internal area: 110m² -> Covered verandas: 49m² -> Uncovered verandas: 5m² -> Easy access to the high way. -> Sea View and mountain view. -> High quality built. -> Only 4 apartments on the built. -> New built. -> Fully furnished included. -> Fully appliances equipment included. -> External storage."""""...