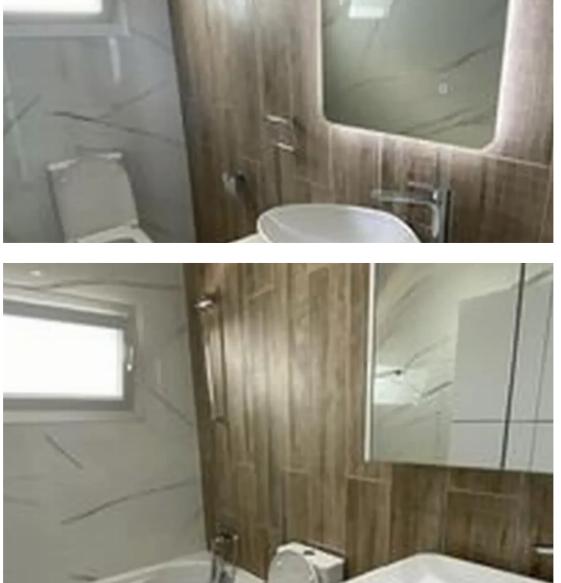

Type: Apartment

""""Two bedroom apartment: -> Internal area: 110m² -> Covered verandas: 49m² -> Uncovered verandas: 5m² -> Easy access to the high way. -> Sea View and mountain view. -> High quality built. -> Only 4 apartments on the built. -> New built. -> Fully furnished included. -> Fully appliances equipment included. -> External storage."""""...