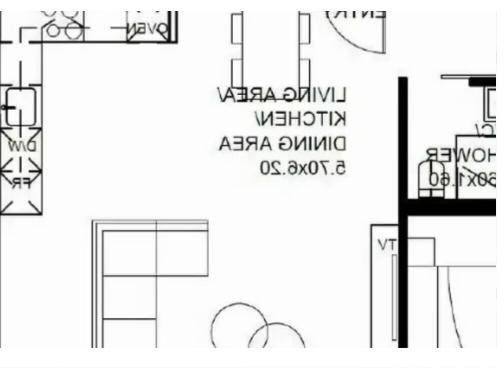

**Offered at:** €580,000

**Estate ID:** 76539

**Ref:** ba5418167

NET internal area: 84

Bathrooms: 2

Bedrooms: 2

Parking spaces: Covered cars

Available from: 2024-10-31