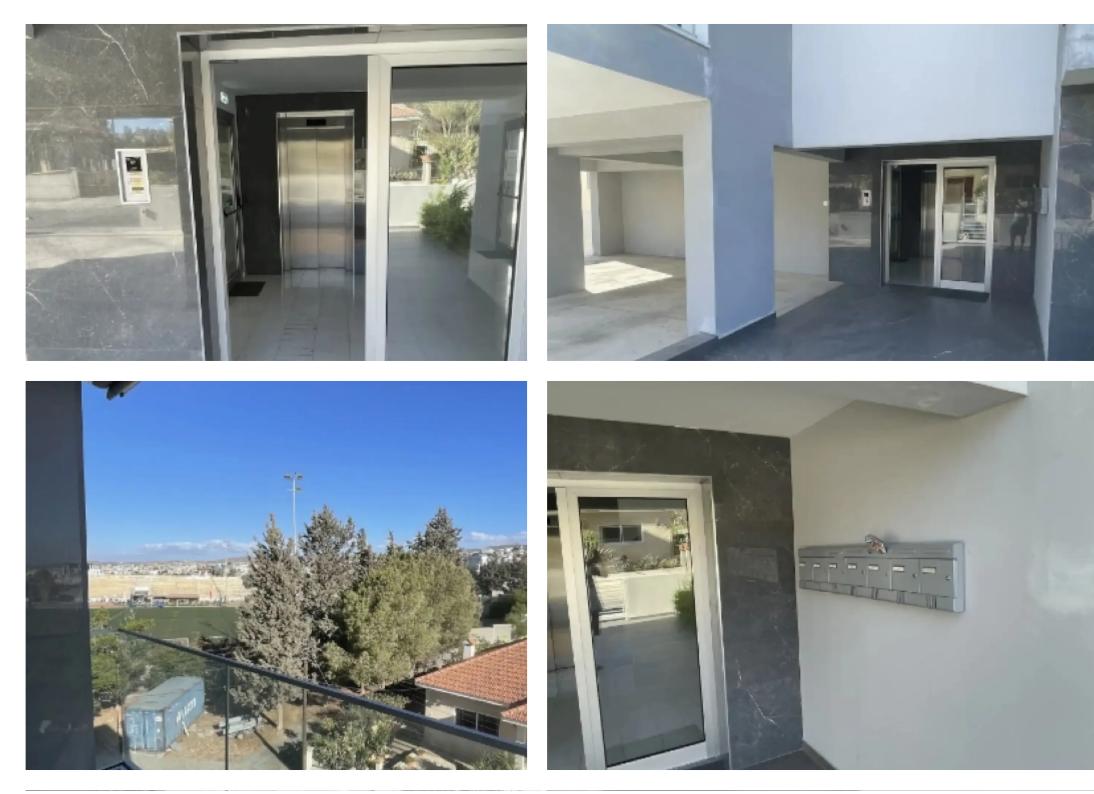

Bedrooms: 2

"""""""This property is a 2 bedroom penthouse apartment with an internal area of 80 m². Consists of a spacious living/sitting area and fully equipped kitchen, two bathrooms (one master ensuite to the master bedroom and another for the second bedroom and visitors). Two good sized bedrooms with fitted high-quality wardrobes with high-quality sanitary wears. All finishes are of the highest quality and standars. A 2 doors fridge, a Washing Machine, a Dryer, a Dishwasher, an Electric Oven, Hobs, an Extractor, a Smart T.V 55, 1 mirror in each bathroom, downlighting led in the kitchen and the living room, secured intercom video entrance. In addition, there is one covered veranda of 10 m&am...