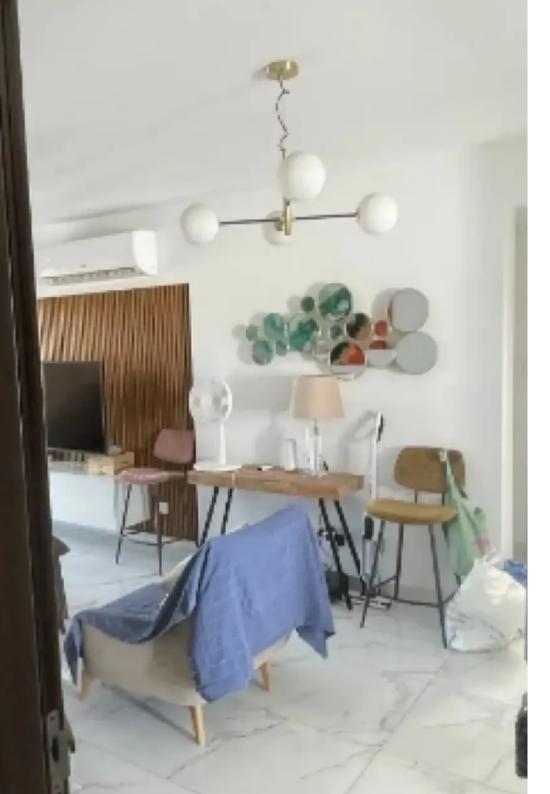

Bedrooms: 2

"""""""This property is a 2 bedroom penthouse apartment with an internal area of 80 m². Consists of a spacious living/sitting area and fully equipped kitchen, two bathrooms (one master ensuite to the master bedroom and another for the second bedroom and visitors). Two good sized bedrooms with fitted high-quality wardrobes with high-quality sanitary wears. All finishes are of the highest quality and standars. A 2 doors fridge, a Washing Machine, a Dryer, a Dishwasher, an Electric Oven, Hobs, an Extractor, a Smart T.V 55, 1 mirror in each bathroom, downlighting led in the kitchen and the living room, secured intercom video entrance. In addition, there is one covered veranda of 10 m&am...