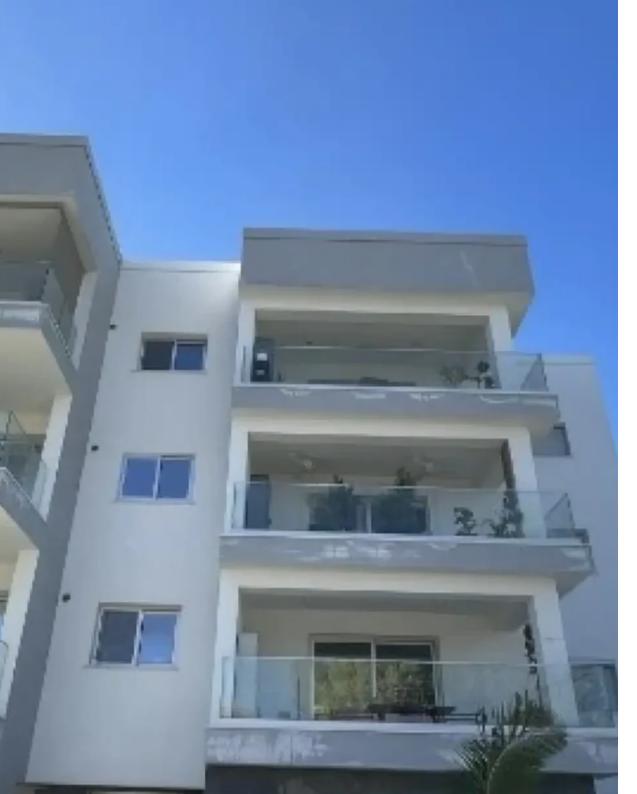

Bedrooms: 2

"""""""This property is a 2 bedroom penthouse apartment with an internal area of 80 m². Consists of a spacious living/sitting area and fully equipped kitchen, two bathrooms (one master ensuite to the master bedroom and another for the second bedroom and visitors). Two good sized bedrooms with fitted high-quality wardrobes with high-quality sanitary wears. All finishes are of the highest quality and standars. A 2 doors fridge, a Washing Machine, a Dryer, a Dishwasher, an Electric Oven, Hobs, an Extractor, a Smart T.V 55, 1 mirror in each bathroom, downlighting led in the kitchen and the living room, secured intercom video entrance. In addition, there is one covered veranda of 10 m&am...