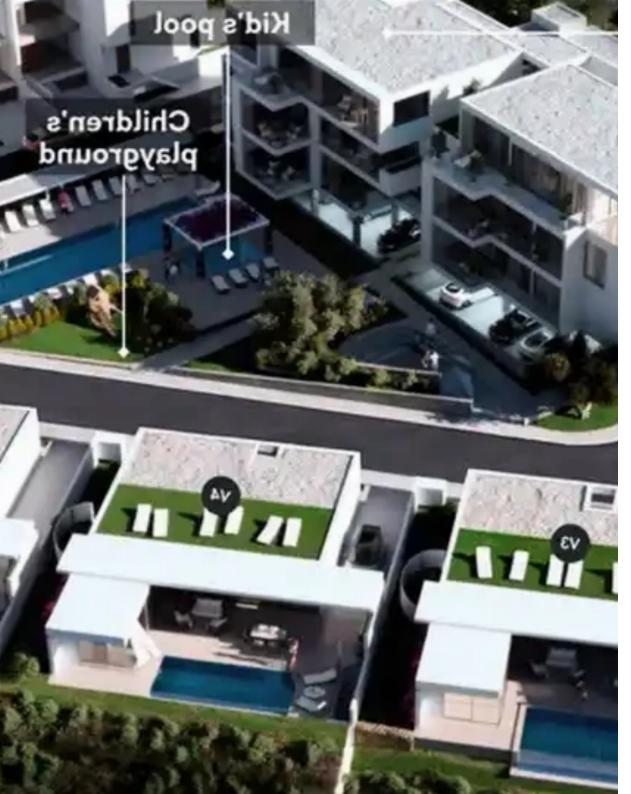

""""Family Park strategically situated between Paphos City and the Airport. A residential complex with unique designs, harmoniously blending nature with modern architecture Tree's combines peace and accessibility Prime location with the convenience of city life and the tranquility of nature Private gated community surrounded by trees Huge common internal area 3400 sq.m Spacious green area 1700 sq.m Outstanding construction quality Multifunctional playground Communal swimming pool & pool Sea view Very close to the center of Geroskipou with all the amenities 5 minutes driving to Kato Paphos and the nearest beach 10 minutes to Paphos airport"""...