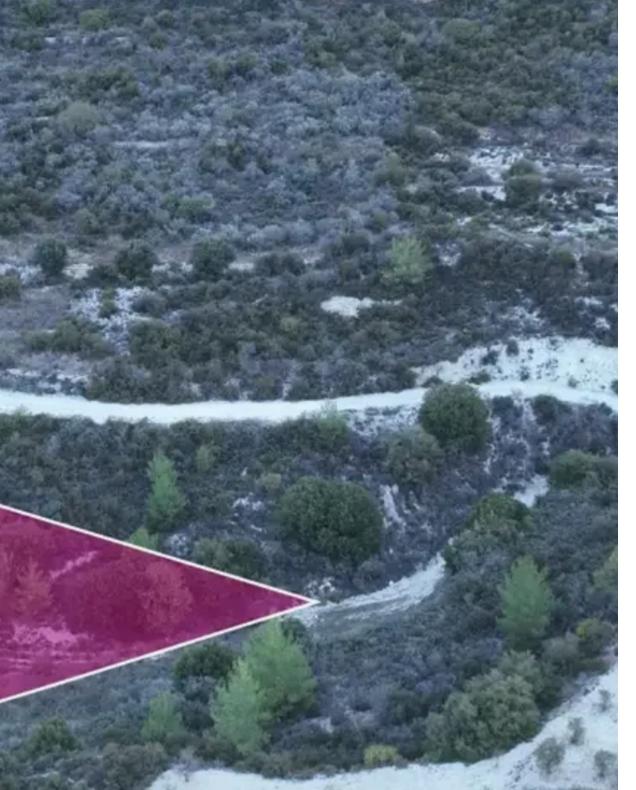

**Estate ID:** 76642

**Ref:** ba5504762

Total plot's-land's area: 1673 m²

Available from: 2024-10-31

Offered at: 1,200

Type: Agricultura

""""Special Protection field, extending to about 1,673 sq.m. in total, located in Arminou, Paphos. The asset is located approximately 650m north of the church in the community square and at a distance of 1.5 km southwest of the community's barrier. The property falls within Zone Z1, with a building coefficient of 0.06%, coverage of 0.06%, and permission for 2 floors (8.3m) of construction. Location Coordinates: 34.86843086

32.72115274""""...