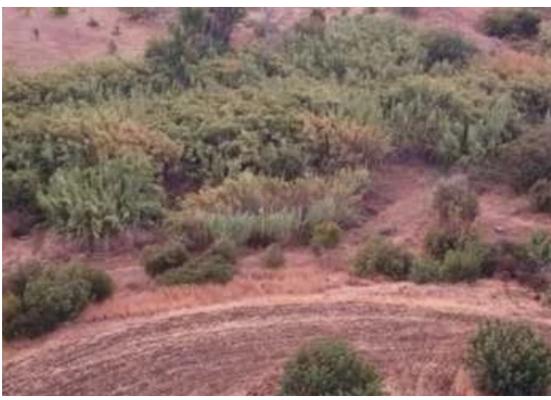

## Residential land 7358 m<sup>2</sup>

Limassol, Pyrgos-4529, Cyprus

This ad is presented by listings admin, under supervision from,

Licensed Real Estate Agent Reg no: 1234, Lic no: 603/E

**Offered at:** €820,000

**Estate ID:** 76649

**Ref:** ba5505449

Total plot's-land's area: **7358 m**<sup>2</sup>

Coverage: 20 %

Density: 30 %

Available from: 2024-10-31

Offered at: 820,000

Type: **Residential** 

""""""2 beautiful residential plots located in Pyrgos, 3679 sqm each Density 30% Coverage 20% Maximum height 8,3 m, 2 floors 840 000 euros + V.A.T.""""""...