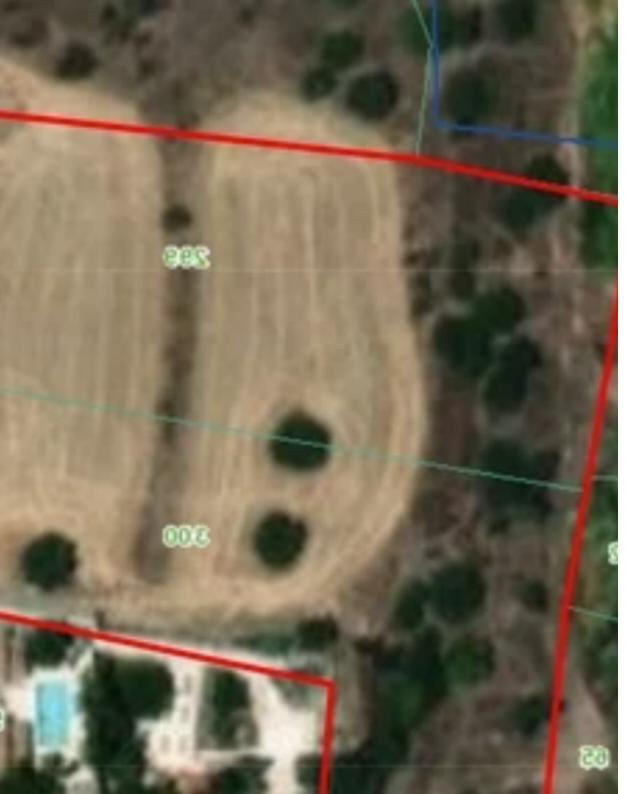

## Residential land 7358 m<sup>2</sup>

Limassol, Pyrgos-4529, Cyprus

This ad is presented by listings admin, under supervision from,

Licensed Real Estate Agent Reg no: 1234, Lic no: 603/E

**Offered at:** €820,000

**Estate ID:** 76649

**Ref:** ba5505449

Total plot's-land's area: **7358 m**<sup>2</sup>

Coverage: 20 %

Density: 30 %

Available from: 2024-10-31

Offered at: 820,000

Type: **Residential** 

""""""2 beautiful residential plots located in Pyrgos, 3679 sqm each Density 30% Coverage 20% Maximum height 8,3 m, 2 floors 840 000 euros + V.A.T.""""""...