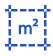

## Residential land 7358 m<sup>2</sup>

Limassol, Pyrgos-4529, Cyprus

This ad is presented by listings admin, under supervision from,

Licensed Real Estate Agent Reg no: 1234, Lic no: 603/E

**Offered at:** €820,000

**Estate ID:** 76649

**Ref:** ba5505449

Total plot's-land's area: **7358 m**<sup>2</sup>

Coverage: 20 %

Density: 30 %

Available from: 2024-10-31

Offered at: 820,000

Type: **Residential** 

""""""2 beautiful residential plots located in Pyrgos, 3679 sqm each Density 30% Coverage 20% Maximum height 8,3 m, 2 floors 840 000 euros + V.A.T.""""""...