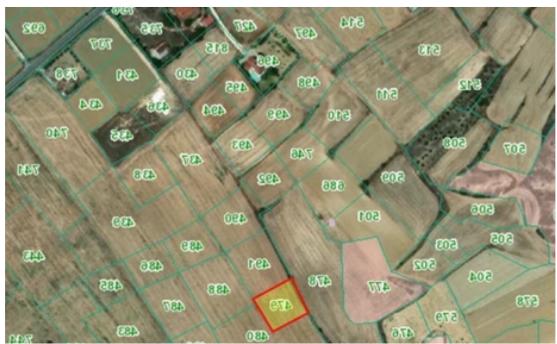

## Agricultural land 1673 m<sup>2</sup>

Nicosia, Episkopeio-2642, Cyprus

This ad is presented by listings admin, under supervision from,

Licensed Real Estate Agent Reg no: 1234, Lic no: 603/E

**Offered at:** € 10,000

**Estate ID:** 76650

**Ref:** ba5505521

m²
Total plot's-land's area: 1673 m²

Coverage: 10 %

Density: 10 %

Available from: 2024-10-31