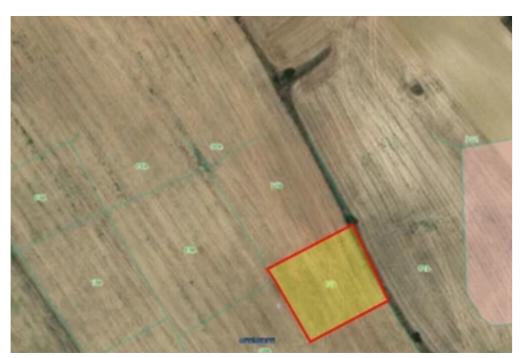

## Agricultural land 1673 m<sup>2</sup>

Nicosia, Episkopeio-2642, Cyprus

This ad is presented by listings admin, under supervision from,

Licensed Real Estate Agent Reg no: 1234, Lic no: 603/E

**Offered at:** € 10,000

**Estate ID:** 76650

**Ref:** ba5505521

m²
Total plot's-land's area: 1673 m²

Coverage: 10 %

Density: 10 %

Available from: 2024-10-31