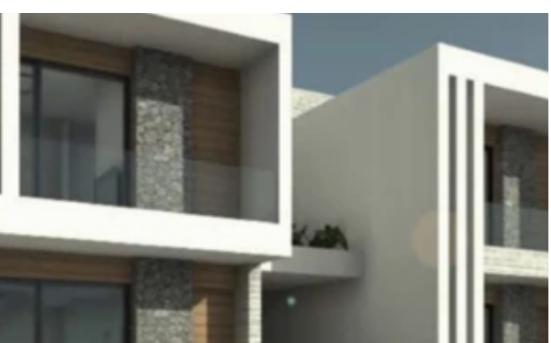

**Estate ID:** 76690

**Ref:** ba5504816

Bedrooms: 4

Parking spaces: Covered cars

Available from: 2024-10-31

Offered at: 685,000

Type: Villa

"""A superbly presented complex of spacious four-bedroom detached houses, with covered parking. Set in a very private location. Having renovation offers a modern interior whilst sympathetically retaining the character one would expect from a city cottage. House 1: 4 bedrooms semi-detached Covered Areas 250m² - Land 251m² - Living Area 180m² - €685.000 House 2: 4 bedrooms semi-detached Covered Areas 226m² - Land 257m² - Living Area 185m² - €695.000 Delivery Date: 18 months after permit issuing Key features: - Energy efficiency A - 2 YEARS GUARANTEE - Austrian photovoltaic system 3KW - German solar panels and amp; Italian pressure pipe - BOSCH home applia...