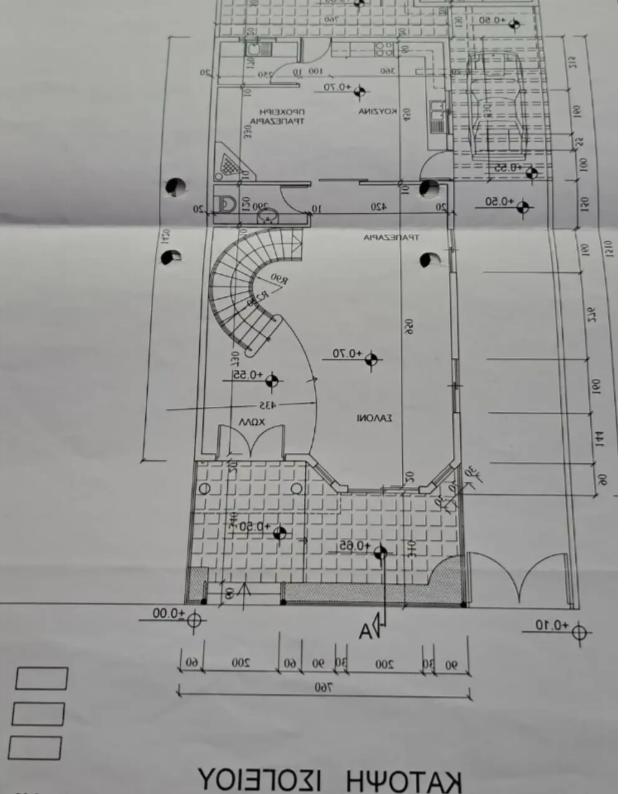

Offered at: 490,000

Type: SemidetachedHouse

"""This property which is located to Episkopi 7 mins away from Limassol consists of two floors and an additional attic. The property has 4 bedrooms and exudes a charming and rustic atmosphere, thanks to the abundant use of wooden furniture throughout. Each room is decorated with carefully selected pieces that add a sense of coziness and natural beauty. The kitchen is classic and fully equipped, with electrical appliances such as refrigerator, electric stove, oven, and other necessary appliances in addition the kitchen has a cozy fireplace. The house has a garden, which is ideal for relaxation. Also, there is a barbecue area, ideal for cooking. Lastly this property has covered parking! The...