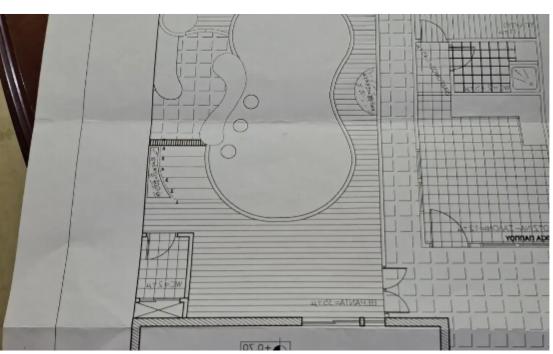

Offered at: 490,000

Type: SemidetachedHouse

"""This property which is located to Episkopi 7 mins away from Limassol consists of two floors and an additional attic. The property has 4 bedrooms and exudes a charming and rustic atmosphere, thanks to the abundant use of wooden furniture throughout. Each room is decorated with carefully selected pieces that add a sense of coziness and natural beauty. The kitchen is classic and fully equipped, with electrical appliances such as refrigerator, electric stove, oven, and other necessary appliances in addition the kitchen has a cozy fireplace. The house has a garden, which is ideal for relaxation. Also, there is a barbecue area, ideal for cooking. Lastly this property has covered parking! The...