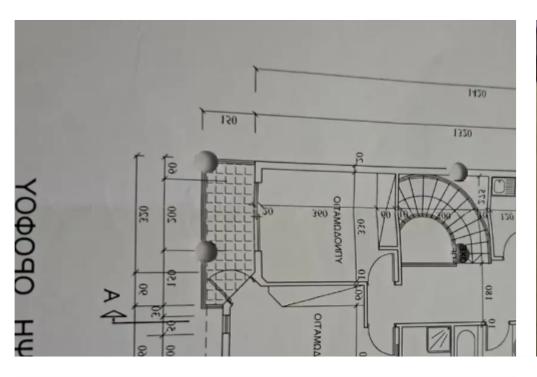

Offered at: 490,000

Type: SemidetachedHouse

"""This property which is located to Episkopi 7 mins away from Limassol consists of two floors and an additional attic. The property has 4 bedrooms and exudes a charming and rustic atmosphere, thanks to the abundant use of wooden furniture throughout. Each room is decorated with carefully selected pieces that add a sense of coziness and natural beauty. The kitchen is classic and fully equipped, with electrical appliances such as refrigerator, electric stove, oven, and other necessary appliances in addition the kitchen has a cozy fireplace. The house has a garden, which is ideal for relaxation. Also, there is a barbecue area, ideal for cooking. Lastly this property has covered parking! The...