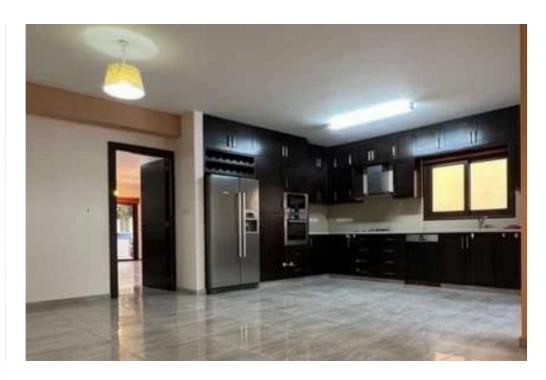

Type: SemidetachedHouse

A cozy and separate living room is ideal for relaxation and gatherings. A generously sized kitchen featuring built-in electrical appliances and a fireplace creates a warm and inviting atmosphere. A convenient guest toilet. First Floor: Four comfortable bedrooms with plenty of natural light. The master bedroom includes an en-suite shower and a private balcony. The third and fourth bedrooms share access to a balcony. Additional bathroom and dedicated laundry space for convenience. Second Floor: Ample storage space. A spacious rooftop balc...