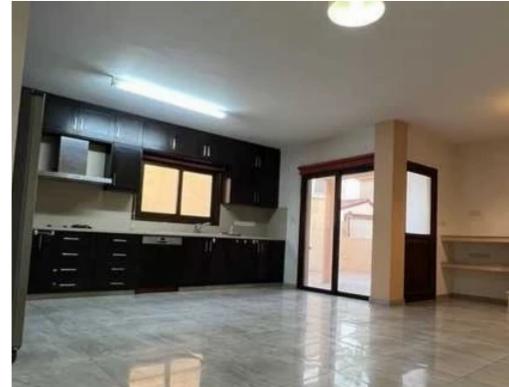

Type: SemidetachedHouse

A cozy and separate living room is ideal for relaxation and gatherings. A generously sized kitchen featuring built-in electrical appliances and a fireplace creates a warm and inviting atmosphere. A convenient guest toilet. First Floor: Four comfortable bedrooms with plenty of natural light. The master bedroom includes an en-suite shower and a private balcony. The third and fourth bedrooms share access to a balcony. Additional bathroom and dedicated laundry space for convenience. Second Floor: Ample storage space. A spacious rooftop balc...