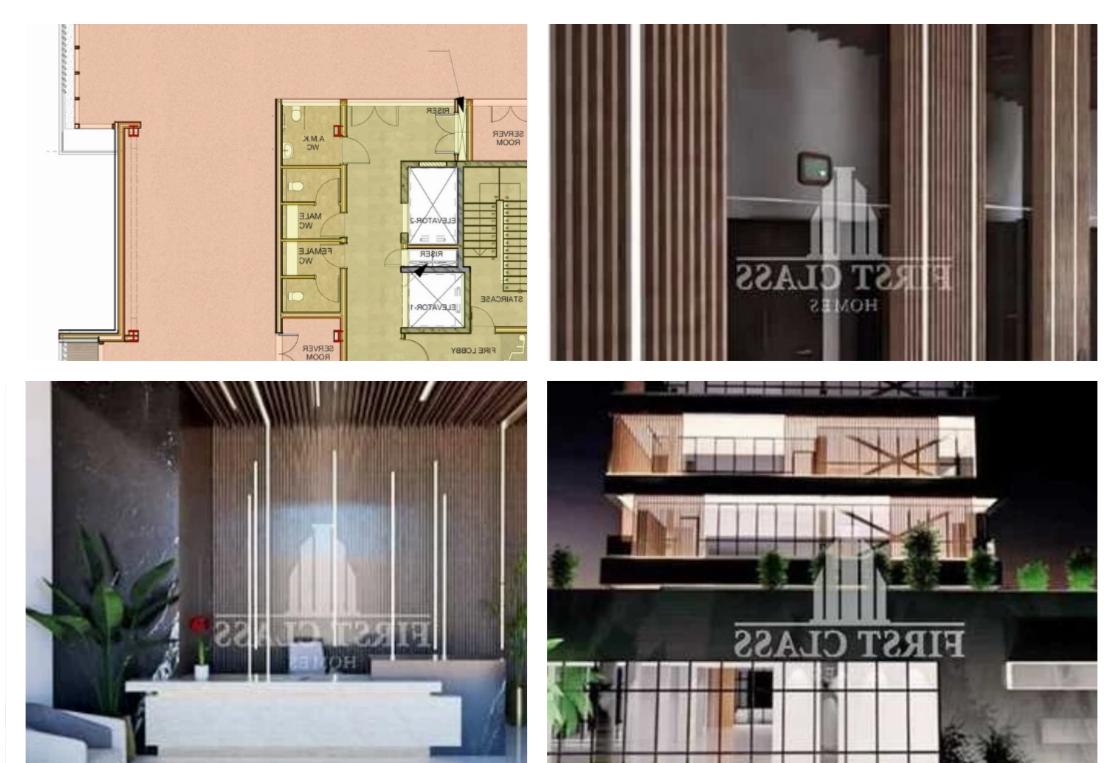

Offered at: €13,000 Estate ID: 76805 Ref: ba5508321

"""""Brand New Luxurious Modern CLASS A' Commercial Office Building. Easy access from three major avenues and highway. Its prime placement within the central business district of Limassol provides access to employees to the City Center and prestigious restaurants for lunch options, supermarkets, schools, gyms, cafés and bars for after-work. Building Key Features: - Impressive High Ceiling Lobby - Modern Façade - Energy Efficiency Class A - Smart Building Automation - CCTV Surveillance - Photovoltaic Systems - 2 Big Lifts to accommodate the building - Roof Garden - Underground Parking - Electric Vehicle Charging Stations Office floor provides: - Raised flooring - Acce...