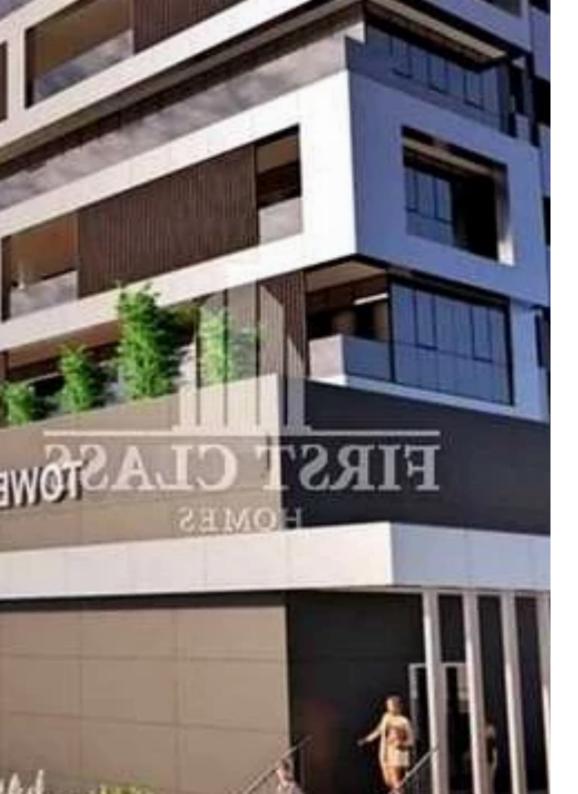

Offered at: €13,000 Estate ID: 76805 Ref: ba5508321

"""""Brand New Luxurious Modern CLASS A' Commercial Office Building. Easy access from three major avenues and highway. Its prime placement within the central business district of Limassol provides access to employees to the City Center and prestigious restaurants for lunch options, supermarkets, schools, gyms, cafés and bars for after-work. Building Key Features: - Impressive High Ceiling Lobby - Modern Façade - Energy Efficiency Class A - Smart Building Automation - CCTV Surveillance - Photovoltaic Systems - 2 Big Lifts to accommodate the building - Roof Garden - Underground Parking - Electric Vehicle Charging Stations Office floor provides: - Raised flooring - Acce...