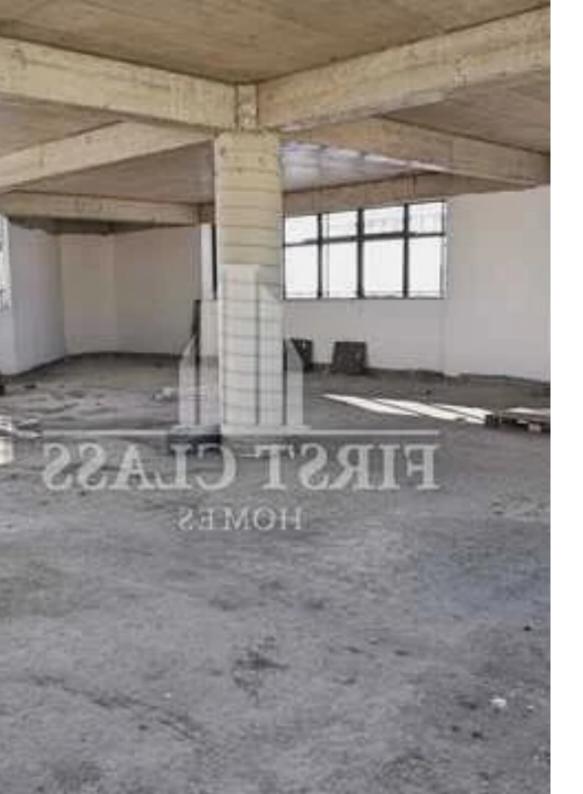

## 400m2 - new luxury modern office - germasogeia area -very

## easy access to highway

Limassol, Green-Area-Mersinies-Paniotis-Agia-Paraskevi-Germasogeias-Villag-4044 , Cyprus This ad is presented by listings admin, under supervision from , Licensed Real Estate Agent Reg no: 1234, Lic no: 603/E

Offered at: €13,800 Estate ID: 76807 Ref: ba5508282





















## **Estate on map:**







Website: realty.com.cy/p/400m2---new-luxury-modern-office--germasogeia-area--very-easy-access-to-highway-ba5508282 Email: info@rimatech.com.cy Phone: +35795958898 // +35725714014

This ad is presented by listings admin, under supervision from , Licensed Real Estate Agent Reg no: 1234, Lic no: 603/E