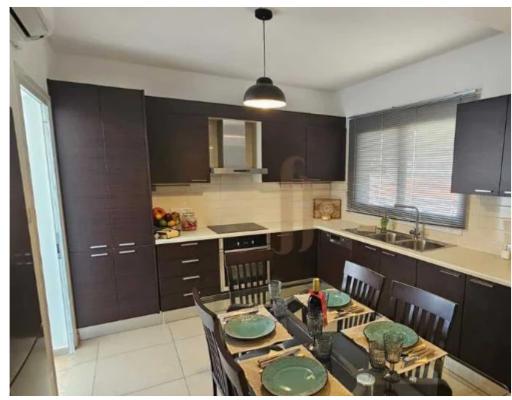

Offered at: 1,800

Type: Apartment

total, providing a sense of privacy and a quieter living environment. The apartment offers a total covered area of 80 square meters, with an additional 20 square meters of outdoor veranda space, perfect for enjoying the views and outdoor living. Upon entering the apartment, you are welcomed into an open-plan kitchen that seamlessly connects with the spacious living room, creating a bright and inviting atmosphere. The layout is ideal for modern living, offering a fluid space for both relaxation and entertaining guests. The living area op...