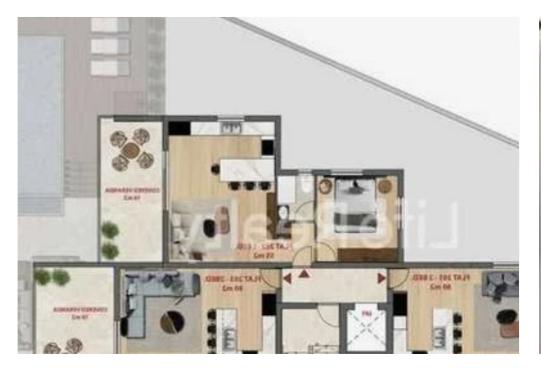

## 1-bedroom apartment f?r s?le

Limassol, Super-Home-Center-Timou-Prodromou-Mesa-Geitonia-4004 , Cyprus

This ad is presented by listings admin, under supervision from , Licensed Real Estate Agent Reg no: 1234, Lic no: 603/E