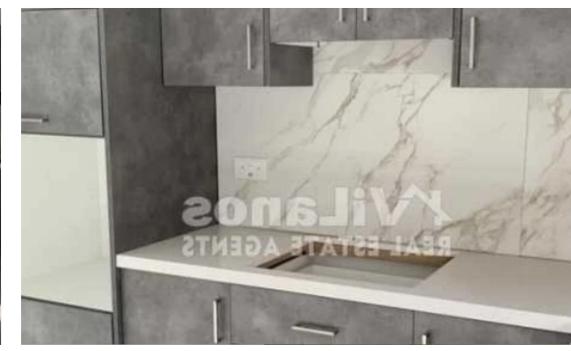

Offered at: 265,000

Type: Apartment

"""""? NEW!For Sale Apartment in ?Pano Polemidia area, Limassol, Cyprus. ? 2 Bedrooms?2 Showers?2WC??1 ?Photovoltaic Panels ?Double glazing ?CCTV ?Security door ? Covered area 93 SQM ? €265,000 + V.A.T ? Code No:1770557 ? 525/357E""""""...