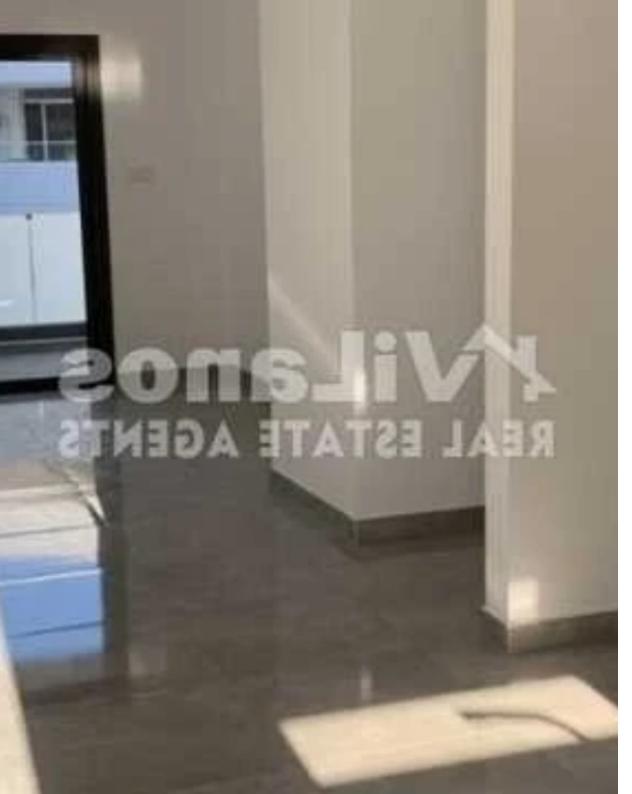

Offered at: 265,000

Type: Apartment

"""""? NEW!For Sale Apartment in ?Pano Polemidia area, Limassol, Cyprus. ? 2 Bedrooms?2 Showers?2WC??1 ?Photovoltaic Panels ?Double glazing ?CCTV ?Security door ? Covered area 93 SQM ? €265,000 + V.A.T ? Code No:1770557 ? 525/357E""""""...