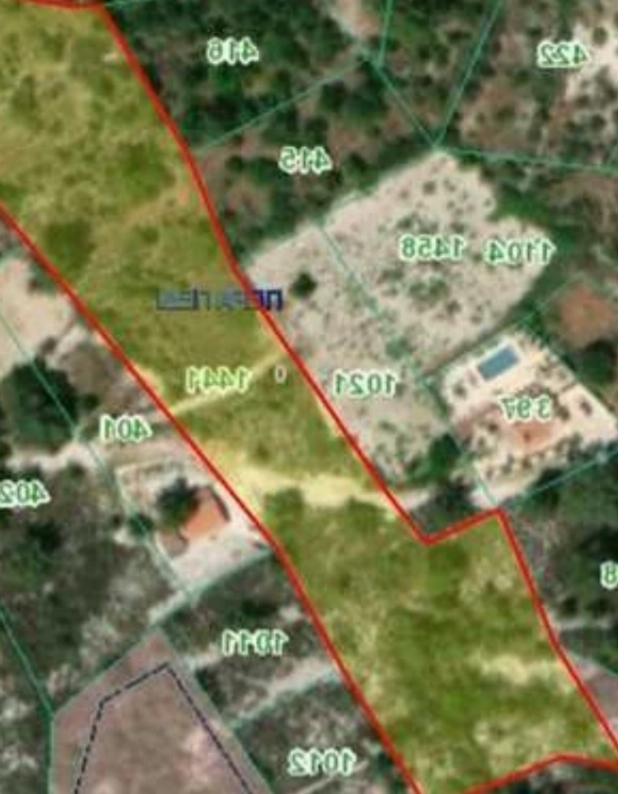

## Residential land 7619 m<sup>2</sup>

Limassol, Pera-Pedi-4779 , Cyprus This ad is presented by listings admin, under supervision from , Licensed Real Estate Agent Reg no: 1234, Lic no: 603/E

Offered at: €595,000 Estate ID: 76909 Ref: ba5507122

""""""Square Meter Price: €77 / m2 Mountain Residential Plot for Sale in Pera Pedi, Cyprus Available for sale an exceptional plot nestled in the scenic mountains of Cyprus, just a short drive from the heart of Pera Pedi and Kouka villages. It has a regular rectangular shape and even land topography, is directly accessible from registered road. There is a stream below the road. This plot is ideal for sustainable tourism, a boutique retreat, or a peaceful mountain residence, offering easy access and stunning valley and mountain views. Highlights \* Convenient Location: 700 m from Pera Pedi and Kouka, providing easy access to village amenities. \* Close to Attractions: Near the historic Church ...