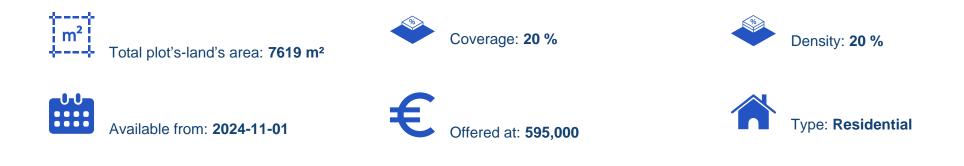

## Residential land 7619 m<sup>2</sup>

Limassol, Pera-Pedi-4779 , Cyprus This ad is presented by listings admin, under supervision from , Licensed Real Estate Agent Reg no: 1234, Lic no: 603/E

Offered at: €595,000 Estate ID: 76909 Ref: ba5507122