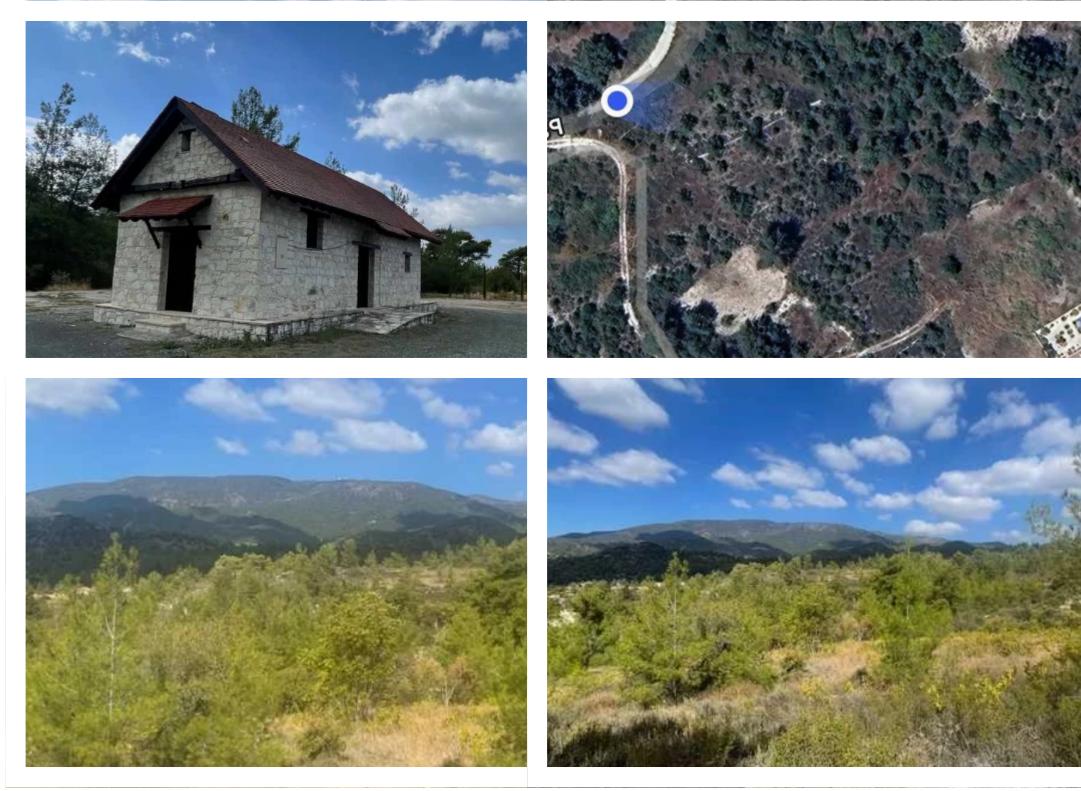

""""""Square Meter Price: €77 / m2 Mountain Residential Plot for Sale in Pera Pedi, Cyprus Available for sale an exceptional plot nestled in the scenic mountains of Cyprus, just a short drive from the heart of Pera Pedi and Kouka villages. It has a regular rectangular shape and even land topography, is directly accessible from registered road. There is a stream below the road. This plot is ideal for sustainable tourism, a boutique retreat, or a peaceful mountain residence, offering easy access and stunning valley and mountain views. Highlights \* Convenient Location: 700 m from Pera Pedi and Kouka, providing easy access to village amenities. \* Close to Attractions: Near the historic Church ...