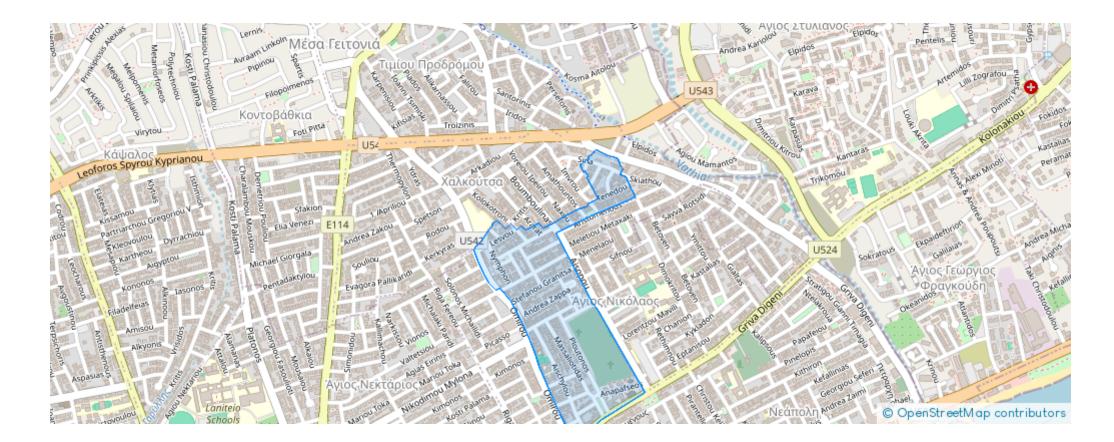

## Agricultural land 4406 m<sup>2</sup>

Limassol, Church-Agios-Nikolaos-3096, Cyprus This ad is presented by listings admin, under supervision from, Licensed Real Estate Agent Reg no: 1234, Lic no: 603/E

Offered at: €110,000 Estate ID: 76912 Ref: ba5507307







""""THE PLOT IS FLAT & amp; HAS A ROAD & amp; ELECTRICAL POLES. ALSO IT IS ONLY 850 METERS FROM THE RESIDENTIAL AREA. IT IS 4KM AWAY FROM THE VILLAGE CENTER & amp; A 15 MINUTE DRIVE TO THE BEACH."""...

## **Estate on map:**







## Website: realty.com.cy/p/agricultural-land-4406-m<sup>2</sup>-ba5507307

Email: info@rimatech.com.cy

Phone: +35795958898 // +35725714014

This ad is presented by listings admin, under supervision from , Licensed Real Estate Agent Reg no: 1234, Lic no: 603/E