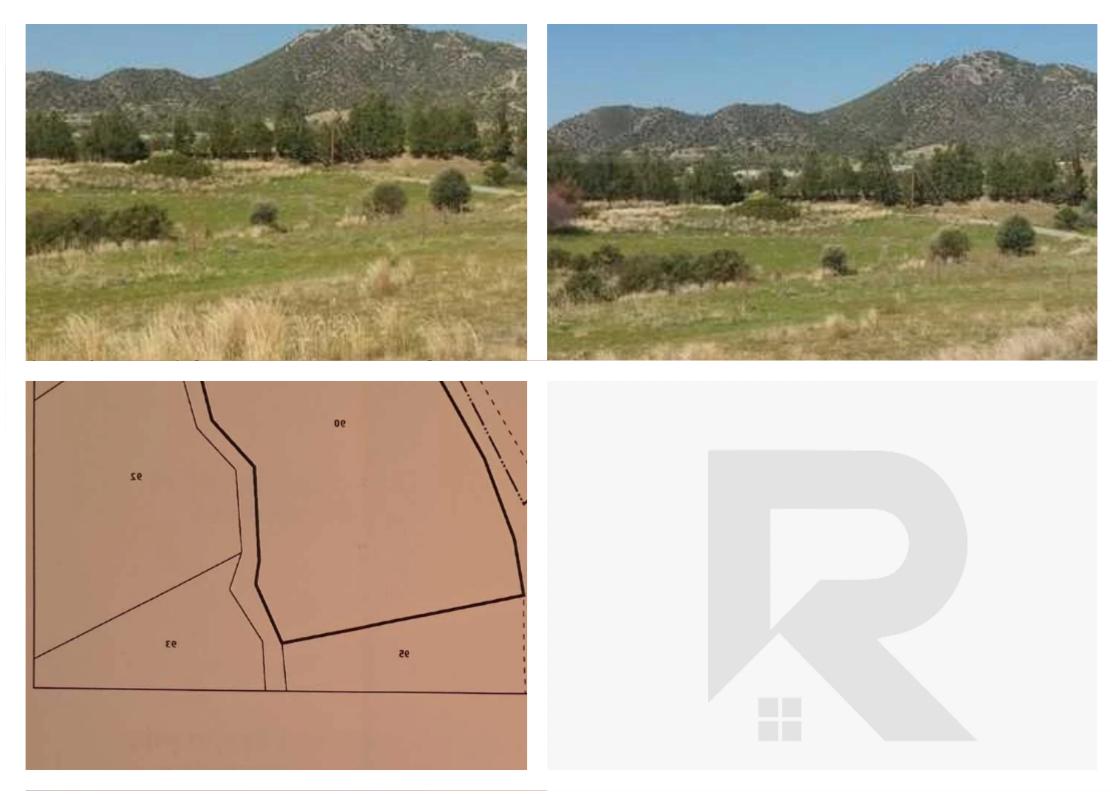

## Agricultural land 4406 m<sup>2</sup>

Limassol, Church-Agios-Nikolaos-3096, Cyprus This ad is presented by listings admin, under supervision from, Licensed Real Estate Agent Reg no: 1234, Lic no: 603/E

Offered at: €110,000 Estate ID: 76912 Ref: ba5507307

""""THE PLOT IS FLAT & amp; HAS A ROAD & amp; ELECTRICAL POLES. ALSO IT IS ONLY 850 METERS FROM THE RESIDENTIAL AREA. IT IS 4KM AWAY FROM THE VILLAGE CENTER & amp; A 15 MINUTE DRIVE TO THE BEACH."""...