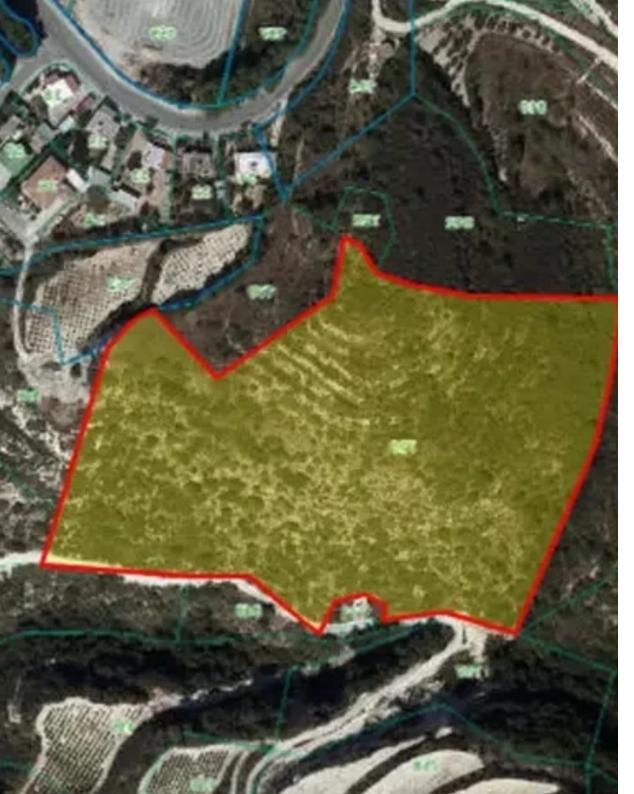

## Residential land 26757 m<sup>2</sup>

Paphos, Theletra-8723, Cyprus

This ad is presented by listings admin, under supervision from,

Licensed Real Estate Agent Reg no: 1234, Lic no: 603/E

**Offered at:** € 155,000

m<sup>2</sup>
Total plot's-land's area: 26757 m<sup>2</sup>

Available from: 2024-11-01

Type: Residential

## **Estate on map:**

 $\textbf{Website:} \ \underline{realty.com.cy/p/residential\text{-}land\text{-}26757\text{-}m^2\text{-}ba5503528}$ 

Email: info@rimatech.com.cy

**Phone:** +35795958898 // +35725714014