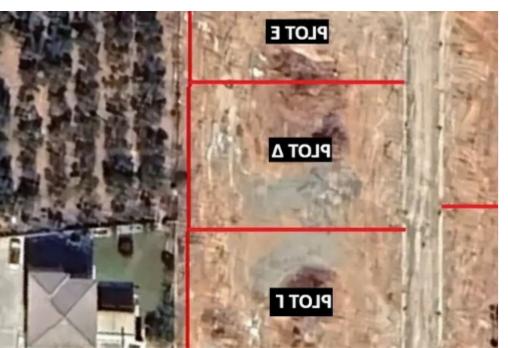

**Offered at:** € 660,000

**Estate ID:** 76914

**Ref:** ba5503572

PLOT  $\Delta$ OIKONE $\Delta$ O  $\Delta$ 791m2

PLOT Γ Ο|ΚΟΠΕΔΟ Γ 791m2

> )Τ Α ΟΠΕΔΟ Α m2

ΟΙΚΟΠΕΔΟ Β

ΟΙΚΟΠΕΔΟ Δ

ΟΙΚΟΠΕΔΟ Γ

ΟΙΚΟΠΕΔΟ Α

Total plot's-land's area: 2207 m²

Coverage: 25 %

Density: 40 %

Available from: 2024-11-01

Offered at: 660,000

Type: Residential

""""These are three plots sold all together. They are plots?,? and? as show in the pictures. Total land size for sale is 2207m2. They fall within the planning zone H4 that allows 40% building density, 25% coverage density and 2 floors to be build. In total you can build 883m2 covered internal areas (plus extra the verandas and garage). So either a spacious single house can be build or due to the 90 meters total road frontage that they have you can build up to six detached houses with 147m2 covered internal areas (plus extra the verandas) each house and 368m2 land for each house. They are located southwest of the Sigma bakery in Ypsonas area of Limassol. The ground is 100% level so ...