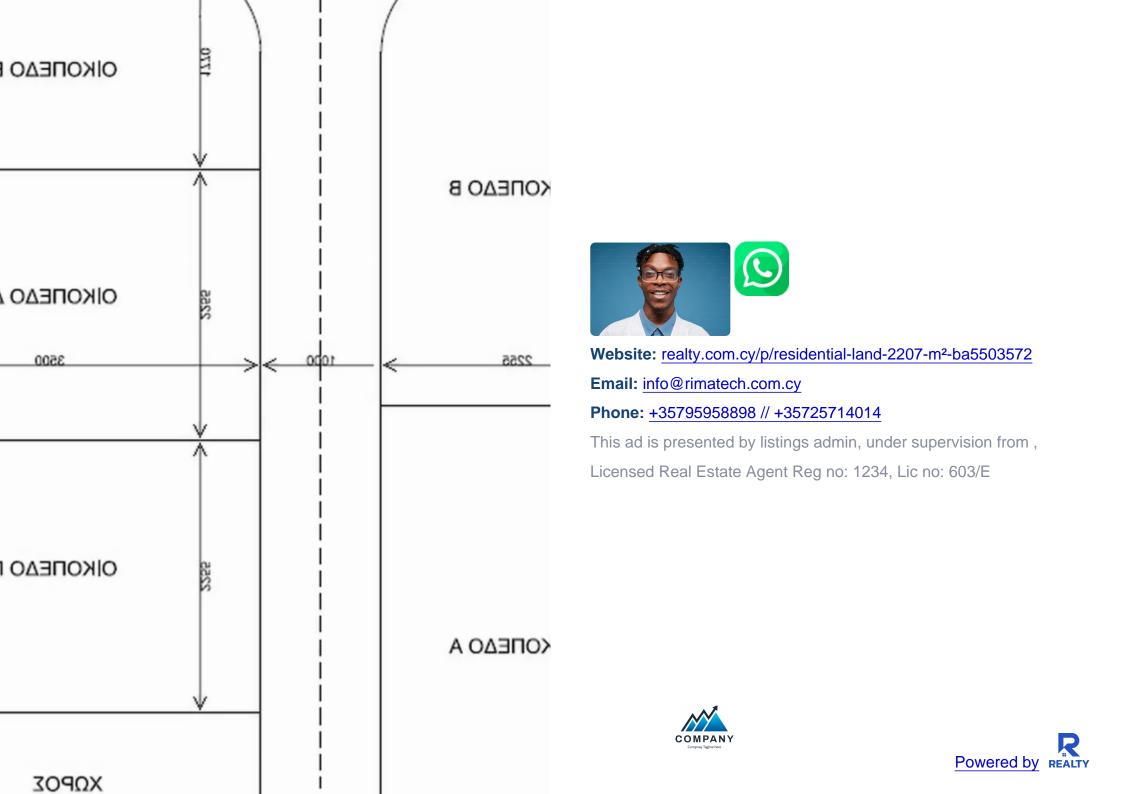

)Τ B ΟΠΕΔΟ B m2

**Offered at:** € 660,000

**Estate ID:** 76914

**Ref:** ba5503572

PLOT  $\Delta$ OIKONE $\Delta$ O  $\Delta$ 791m2

PLOT Γ Ο|ΚΟΠΕΔΟ Γ 791m2

> )Τ Α ΟΠΕΔΟ Α m2

ΟΙΚΟΠΕΔΟ Β

ΟΙΚΟΠΕΔΟ Δ

ΟΙΚΟΠΕΔΟ Γ

ΟΙΚΟΠΕΔΟ Α

Total plot's-land's area: 2207 m²

Coverage: 25 %

Density: 40 %

Available from: 2024-11-01

Offered at: 660,000

Type: Residential

""""These are three plots sold all together. They are plots?,? and? as show in the pictures. Total land size for sale is 2207m2. They fall within the planning zone H4 that allows 40% building density, 25% coverage density and 2 floors to be build. In total you can build 883m2 covered internal areas (plus extra the verandas and garage). So either a spacious single house can be build or due to the 90 meters total road frontage that they have you can build up to six detached houses with 147m2 covered internal areas (plus extra the verandas) each house and 368m2 land for each house. They are located southwest of the Sigma bakery in Ypsonas area of Limassol. The ground is 100% level so ...