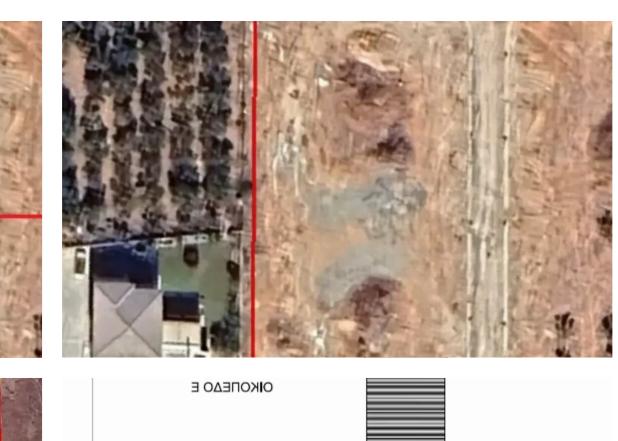

**Offered at:** € 660,000

**Estate ID:** 76914

**Ref:** ba5503572

PLOT  $\Delta$ OIKONE $\Delta$ O  $\Delta$ 791m2

PLOT Γ Ο|ΚΟΠΕΔΟ Γ 791m2

> )Τ Α ΟΠΕΔΟ Α m2

ΟΙΚΟΠΕΔΟ Β

ΟΙΚΟΠΕΔΟ Δ

ΟΙΚΟΠΕΔΟ Γ

ΟΙΚΟΠΕΔΟ Α

Total plot's-land's area: 2207 m²

Coverage: 25 %

Density: 40 %

Available from: 2024-11-01

Offered at: 660,000

Type: Residential

""""These are three plots sold all together. They are plots?,? and? as show in the pictures. Total land size for sale is 2207m2. They fall within the planning zone H4 that allows 40% building density, 25% coverage density and 2 floors to be build. In total you can build 883m2 covered internal areas (plus extra the verandas and garage). So either a spacious single house can be build or due to the 90 meters total road frontage that they have you can build up to six detached houses with 147m2 covered internal areas (plus extra the verandas) each house and 368m2 land for each house. They are located southwest of the Sigma bakery in Ypsonas area of Limassol. The ground is 100% level so ...