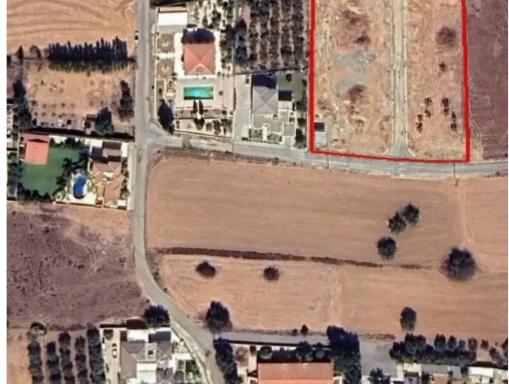

""""These are three plots sold all together. They are plots?,? and? as show in the pictures. Total land size for sale is 2207m2. They fall within the planning zone H4 that allows 40% building density, 25% coverage density and 2 floors to be build. In total you can build 883m2 covered internal areas (plus extra the verandas and garage). So either a spacious single house can be build or due to the 90 meters total road frontage that they have you can build up to six detached houses with 147m2 covered internal areas (plus extra the verandas) each house and 368m2 land for each house. They are located southwest of the Sigma bakery in Ypsonas area of Limassol. The ground is 100% level so ...