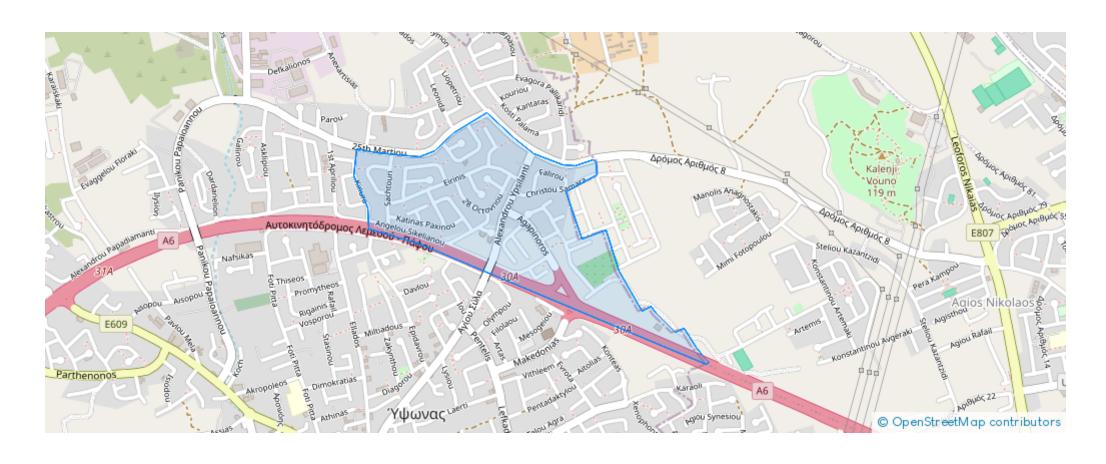

: 40 %



Available from: 2024-11-01



Offered at: 660,000



Type: Residential

""""These are three plots sold all together. They are plots?,? and? as show in the pictures. Total land size for sale is 2207m2. They fall within the planning zone H4 that allows 40% building density, 25% coverage density and 2 floors to be build. In total you can build 883m2 covered internal areas (plus extra the verandas and garage). So either a spacious single house can be build or due to the 90 meters total road frontage that they have you can build up to six detached houses with 147m2 covered internal areas (plus extra the verandas) each house and 368m2 land for each house. They are located southwest of the Sigma bakery in Ypsonas area of Limassol. The ground is 100% level so ...

## **Estate on map:**