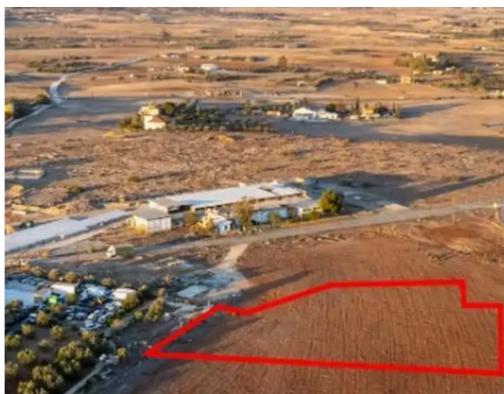

""""The property concerns an industrial field in Palaiometocho. It is located 500m from Grigori Afxentiou Avenue (the main road of Kokkinotrimithia Industrial Zone) and 1.2km from Kokkinotrimithia roundabout. It has a total land area of 4,208sqm. The wider area of the property is characterized by scattered industrial buildings.""""...