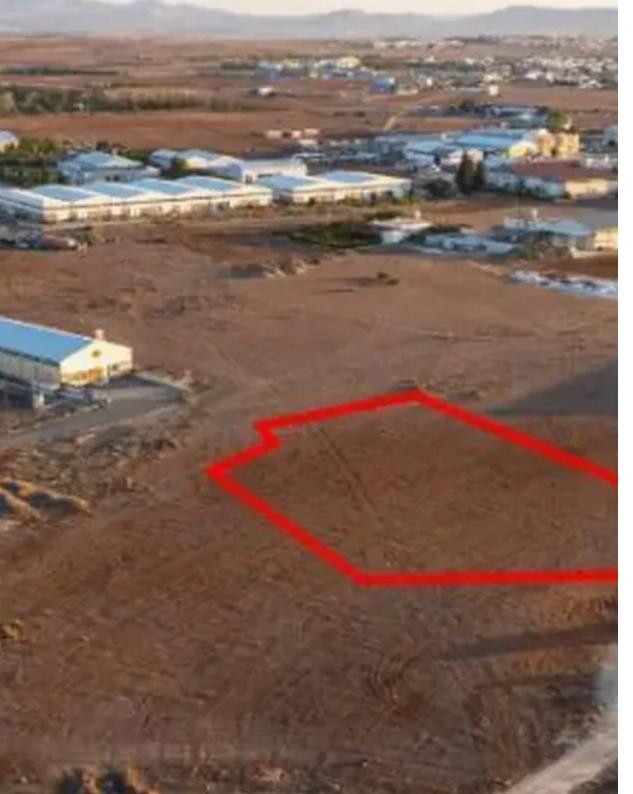

## Industrial land 4208 m<sup>2</sup>

Nicosia, Palaiometocho-2682, Cyprus

This ad is presented by listings admin, under supervision from,

Licensed Real Estate Agent Reg no: 1234, Lic no: 603/E

**Offered at:** € 140,000

""""The property concerns an industrial field in Palaiometocho. It is located 500m from Grigori Afxentiou Avenue (the main road of Kokkinotrimithia Industrial Zone) and 1.2km from Kokkinotrimithia roundabout. It has a total land area of 4,208sqm. The wider area of the property is characterized by scattered industrial buildings.""""...