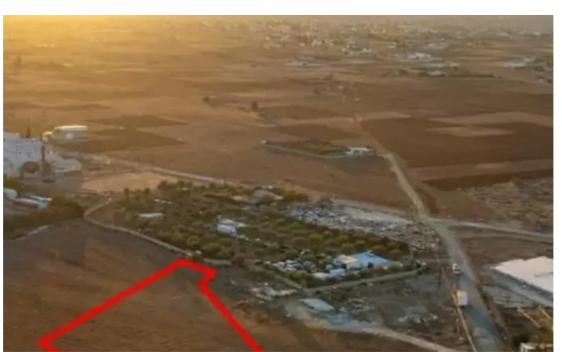

""""The property concerns an industrial field in Palaiometocho. It is located 500m from Grigori Afxentiou Avenue (the main road of Kokkinotrimithia Industrial Zone) and 1.2km from Kokkinotrimithia roundabout. It has a total land area of 4,208sqm. The wider area of the property is characterized by scattered industrial buildings.""""...