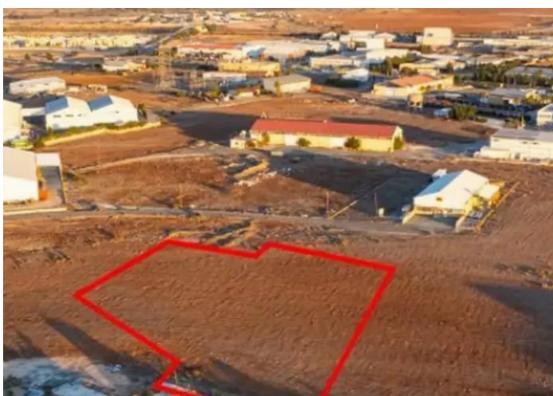

## Industrial land 4208 m<sup>2</sup>

Nicosia, Palaiometocho-2682, Cyprus

This ad is presented by listings admin, under supervision from,

Licensed Real Estate Agent Reg no: 1234, Lic no: 603/E

**Offered at:** € 140,000

""""The property concerns an industrial field in Palaiometocho. It is located 500m from Grigori Afxentiou Avenue (the main road of Kokkinotrimithia Industrial Zone) and 1.2km from Kokkinotrimithia roundabout. It has a total land area of 4,208sqm. The wider area of the property is characterized by scattered industrial buildings.""""...