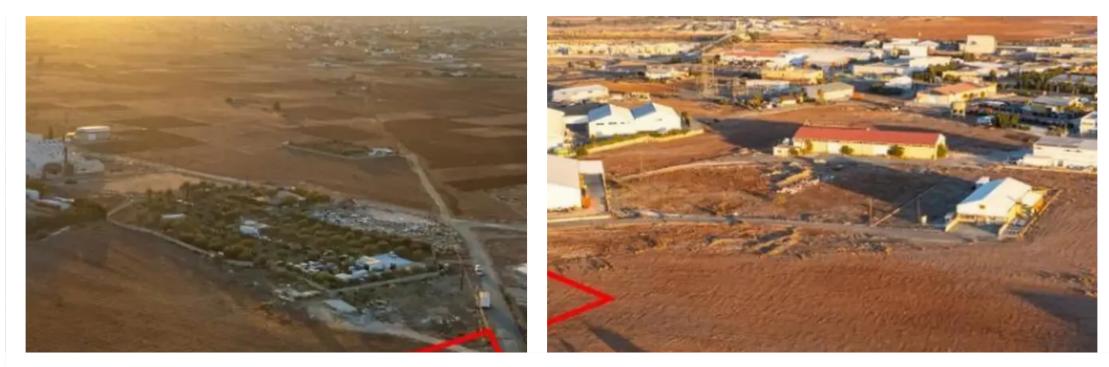

"""The property is an industrial field in Palaiometocho. It is located 500m from Grigori Afxentiou Avenue (the main road of Kokkinotrimithia Industrial Zone) and 1.2km from Kokkinotrimithia roundabout. It has a land area of 2,088sqm and abuts on an asphalted road along its southeast boundary with a frontage of 75m. The wider area of the property comprises by scattered industrial buildings."""...