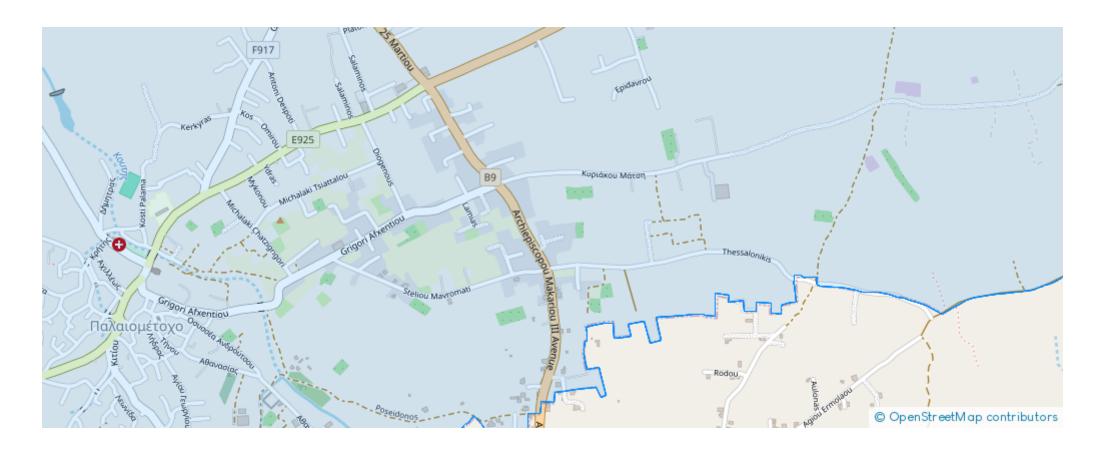

## Industrial land 2088 m<sup>2</sup>

Nicosia, Palaiometocho-2682, Cyprus This ad is presented by listings admin, under supervision from, Licensed Real Estate Agent Reg no: 1234, Lic no: 603/E

Offered at: € 95,000 Estate ID: 76923 Ref: ba5503769









"""The property is an industrial field in Palaiometocho. It is located 500m from Grigori Afxentiou Avenue (the main road of Kokkinotrimithia Industrial Zone) and 1.2km from Kokkinotrimithia roundabout. It has a land area of 2,088sqm and abuts on an asphalted road along its southeast boundary with a frontage of 75m. The wider area of the property comprises by scattered industrial buildings."""...

## **Estate on map:**







## Website: realty.com.cy/p/industrial-land-2088-m<sup>2</sup>-ba5503769

Email: info@rimatech.com.cy

Phone: +35795958898 // +35725714014

This ad is presented by listings admin, under supervision from , Licensed Real Estate Agent Reg no: 1234, Lic no: 603/E