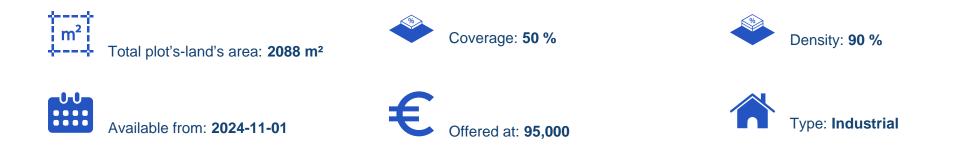

## Industrial land 2088 m<sup>2</sup>

Nicosia, Palaiometocho-2682, Cyprus This ad is presented by listings admin, under supervision from, Licensed Real Estate Agent Reg no: 1234, Lic no: 603/E

Offered at: € 95,000 Estate ID: 76923 Ref: ba5503769