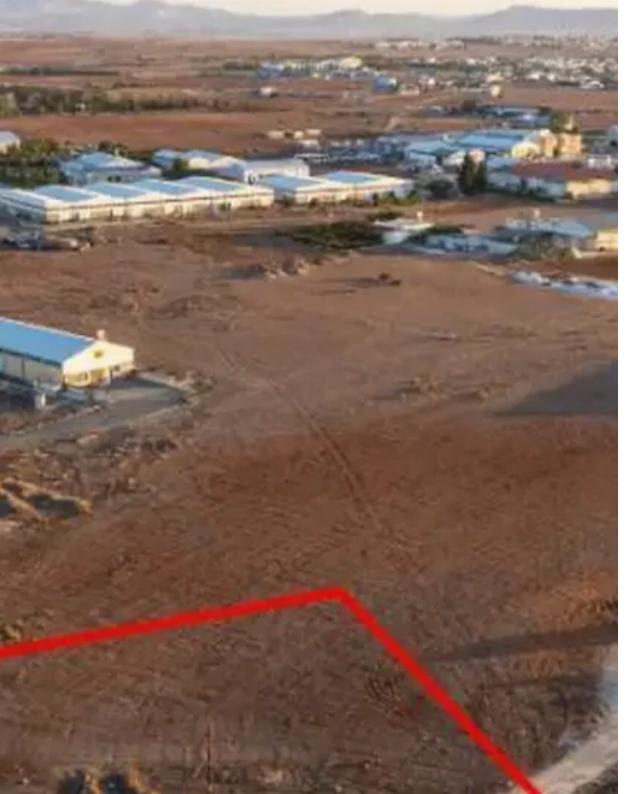

"""The property is an industrial field in Palaiometocho. It is located 500m from Grigori Afxentiou Avenue (the main road of Kokkinotrimithia Industrial Zone) and 1.2km from Kokkinotrimithia roundabout. It has a land area of 2,088sqm and abuts on an asphalted road along its southeast boundary with a frontage of 75m. The wider area of the property comprises by scattered industrial buildings."""...