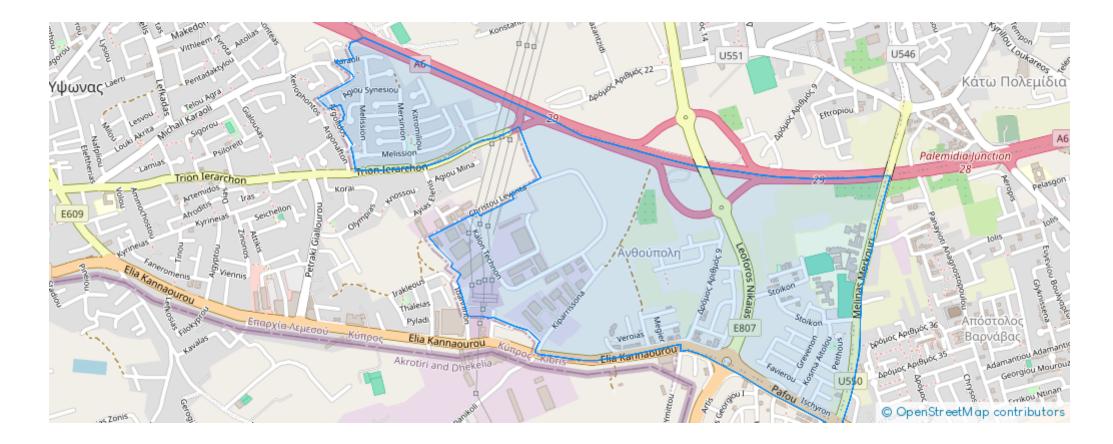

## Industrial land 7500 m<sup>2</sup>

Limassol, Kleima-Store-Anthoupoli-Kato-Polemidia-4151, Cyprus This ad is presented by listings admin, under supervision from , Licensed Real Estate Agent Reg no: 1234, Lic no: 603/E

Offered at: €1,900,000 Estate ID: 76935 Ref: ba5502172















Available from: 2024-11-01









""""Exceptional corner industrial plot"""...

## **Estate on map:**







## Website: realty.com.cy/p/industrial-land-7500-m<sup>2</sup>-ba5502172

Email: info@rimatech.com.cy

**Phone:** +35795958898 // +35725714014

This ad is presented by listings admin, under supervision from , Licensed Real Estate Agent Reg no: 1234, Lic no: 603/E