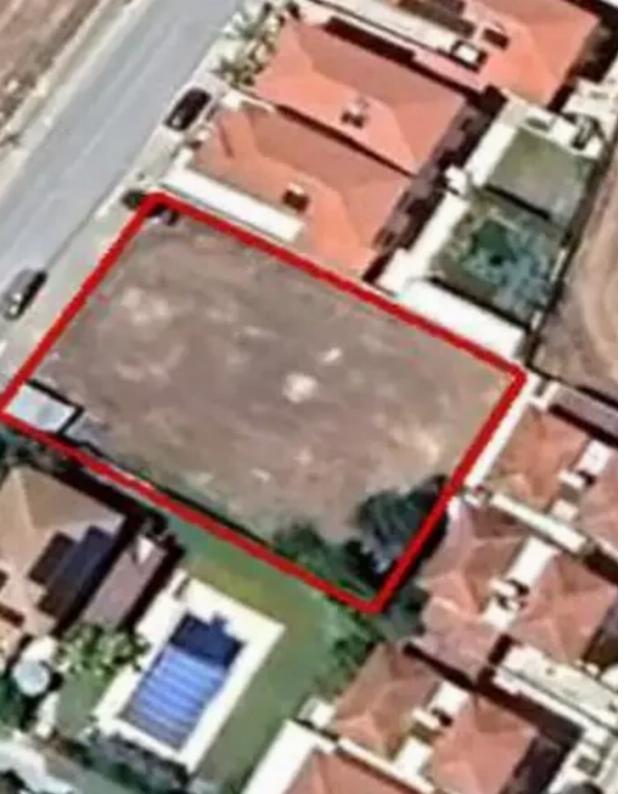

## Residential land 728 m<sup>2</sup>

Larnaka, Livadias-7060, Cyprus

This ad is presented by listings admin, under supervision from,

Licensed Real Estate Agent Reg no: 1234, Lic no: 603/E

**Offered at:** €300,000

**Estate ID:** 76939

**Ref:** ba5502332

Total plot's-land's area: 728 m²

Coverage: 50 %

Density: 90 %

Available from: 2024-11-01

Offered at: 300,000

Type: Residential

mage mot found or type unknown

Planning zone: ??6

"""Prime residential plot for sale in Livadia, Larnaca, located in the sought-after area of "Lakkos Vathys." This 728 m² plot offers a rectangular shape and level terrain, making it ideal for development. It benefits from direct access to an asphalt road, with a frontage of approximately 23 meters.

Situated just 300 meters northeast of Livadia Gymnasium, it combines the tranquility of a residential neighborhood with proximity to key amenities, public services, and easy access to the city center and Larnaca's beaches. The plot is zoned under Ka6, allowing a building density of 90% and a maximum height of 10 meters across two floors. Ready for immediate development, this property...