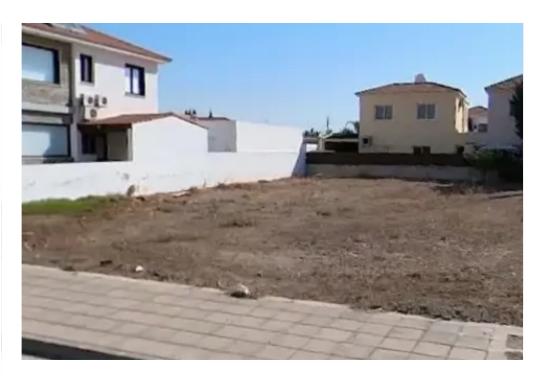

mage mot found or type unknown

Planning zone: ??6

"""Prime residential plot for sale in Livadia, Larnaca, located in the sought-after area of "Lakkos Vathys." This 728 m² plot offers a rectangular shape and level terrain, making it ideal for development. It benefits from direct access to an asphalt road, with a frontage of approximately 23 meters.

Situated just 300 meters northeast of Livadia Gymnasium, it combines the tranquility of a residential neighborhood with proximity to key amenities, public services, and easy access to the city center and Larnaca's beaches. The plot is zoned under Ka6, allowing a building density of 90% and a maximum height of 10 meters across two floors. Ready for immediate development, this property...