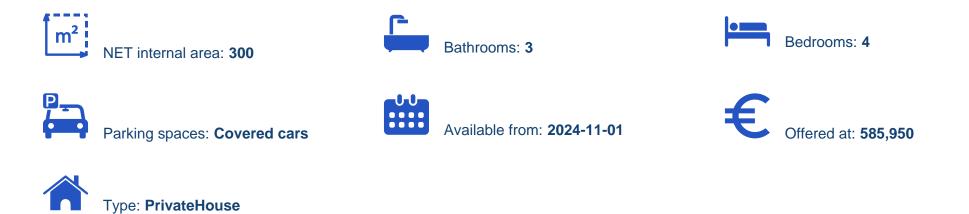

## s?le

Paphos, Ineia-8704, Cyprus

This ad is presented by listings admin, under supervision from , Licensed Real Estate Agent Reg no: 1234, Lic no: 603/E

Offered at: €585,950 Estate ID: 76958 Ref: ba5508324

"""""For sale by owner, unique, bespoke detached house-in the traditional village of Ineia, on the edge of the Akamas national park. Ineia has 2 shops for essentials, coffee shops and 2 x restaurant's - An upside down house to make the most of the fabulous views - 4/5 bed house. Utility room, 2 storage rooms -large privately situated swimming pool, outside kitchen - sauna, large drive, double garage with electric doors. Plus a large carport - outbuildings -mature fruit trees and olives""""...