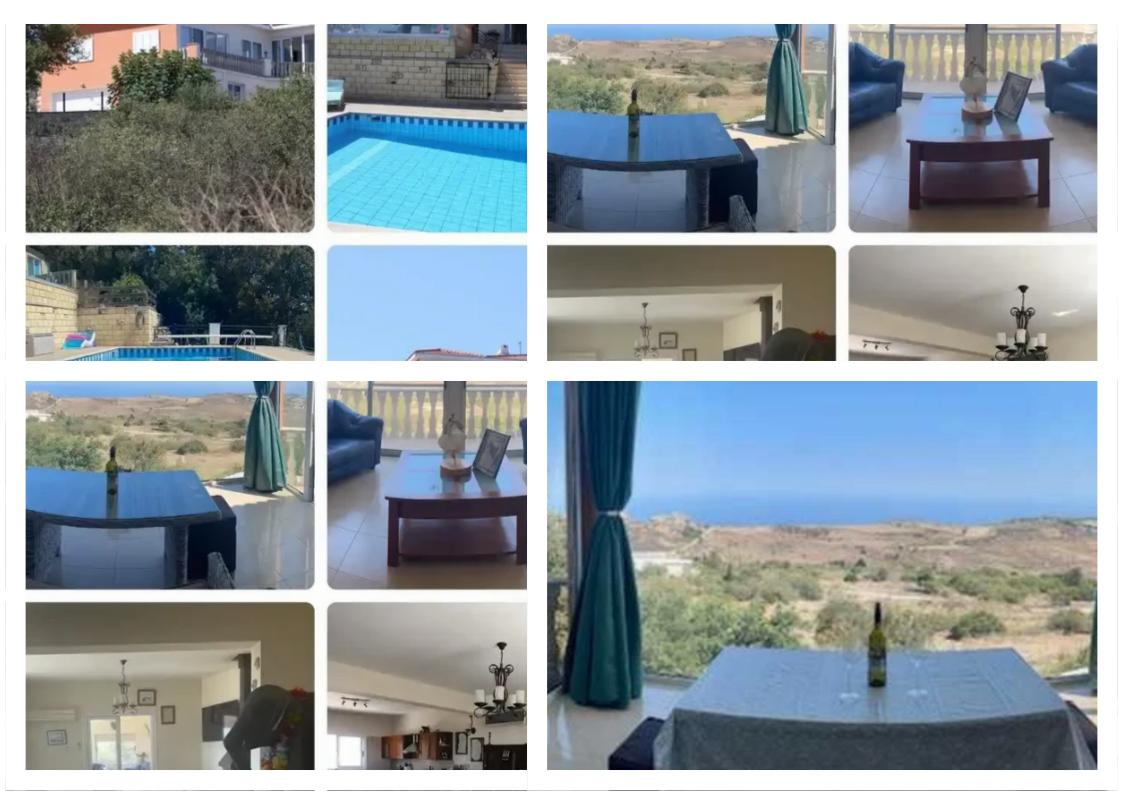

"""""For sale by owner, unique, bespoke detached house-in the traditional village of Ineia, on the edge of the Akamas national park. Ineia has 2 shops for essentials, coffee shops and 2 x restaurant's - An upside down house to make the most of the fabulous views - 4/5 bed house. Utility room, 2 storage rooms -large privately situated swimming pool, outside kitchen - sauna, large drive, double garage with electric doors. Plus a large carport - outbuildings -mature fruit trees and olives""""...