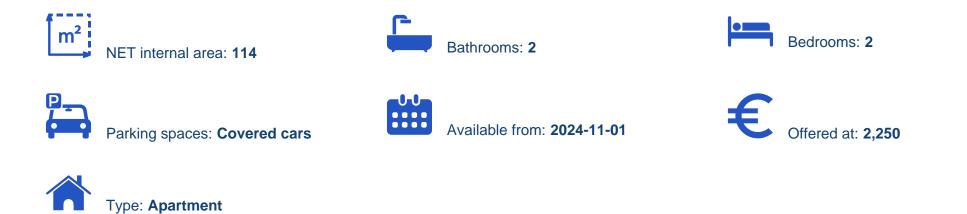

Offered at: €2,250 Estate ID: 77023 Ref: ba5508496

"""""A spacious 2-bedroom apartment in a new residential building in Agios Athanasios area (below the highway) close to Kolonakiou street, in Limassol. Total area = 114 sq.m – Indoor = 87 sq.m – Covered veranda = 27 sq.m – 2 bedrooms – 2 bathrooms – Covered veranda – Parking place – Storage room – VRV system – Fully furnished and equipped – New building (built in 2024) Walking distance to all amenities and services. Dasoudi park and beach are only approx ~800 meters away. – Rental price is 2,250 euro/month – The minimum contract period is 1 year. – Ready to move in immediately! Reg. No.: 1234 | Lic. No.: 603/E"""""...