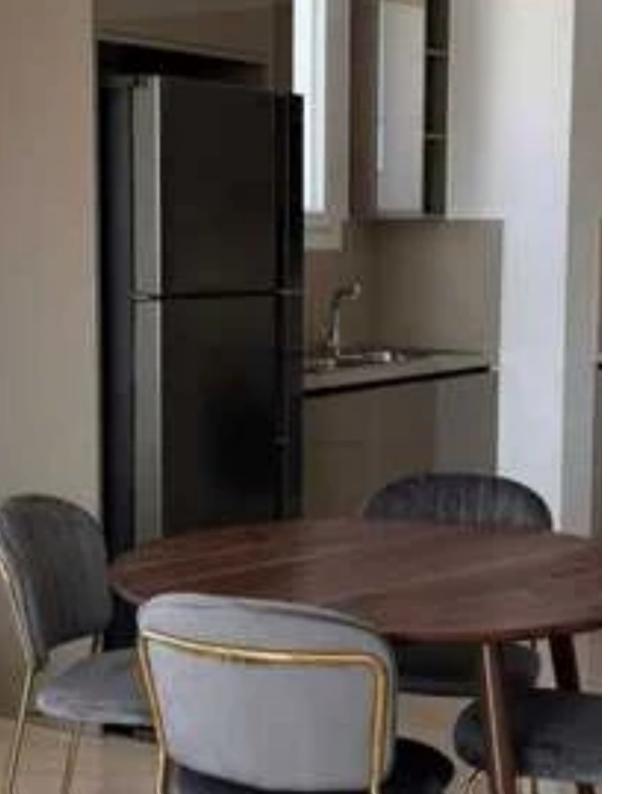

Offered at: €2,250 Estate ID: 77023 Ref: ba5508496

"""""A spacious 2-bedroom apartment in a new residential building in Agios Athanasios area (below the highway) close to Kolonakiou street, in Limassol. Total area = 114 sq.m – Indoor = 87 sq.m – Covered veranda = 27 sq.m – 2 bedrooms – 2 bathrooms – Covered veranda – Parking place – Storage room – VRV system – Fully furnished and equipped – New building (built in 2024) Walking distance to all amenities and services. Dasoudi park and beach are only approx ~800 meters away. – Rental price is 2,250 euro/month – The minimum contract period is 1 year. – Ready to move in immediately! Reg. No.: 1234 | Lic. No.: 603/E"""""...