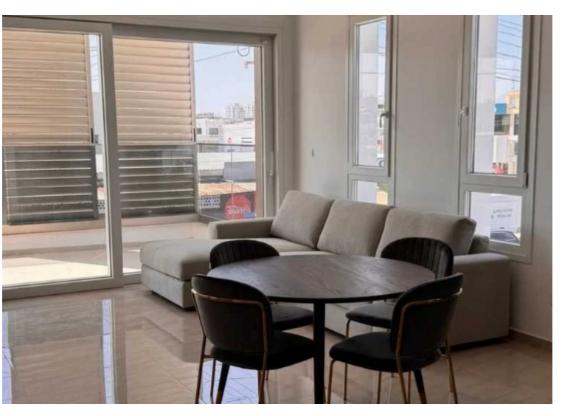

Offered at: €2,250 Estate ID: 77023 Ref: ba5508496

"""""A spacious 2-bedroom apartment in a new residential building in Agios Athanasios area (below the highway) close to Kolonakiou street, in Limassol. Total area = 114 sq.m – Indoor = 87 sq.m – Covered veranda = 27 sq.m – 2 bedrooms – 2 bathrooms – Covered veranda – Parking place – Storage room – VRV system – Fully furnished and equipped – New building (built in 2024) Walking distance to all amenities and services. Dasoudi park and beach are only approx ~800 meters away. – Rental price is 2,250 euro/month – The minimum contract period is 1 year. – Ready to move in immediately! Reg. No.: 1234 | Lic. No.: 603/E"""""...