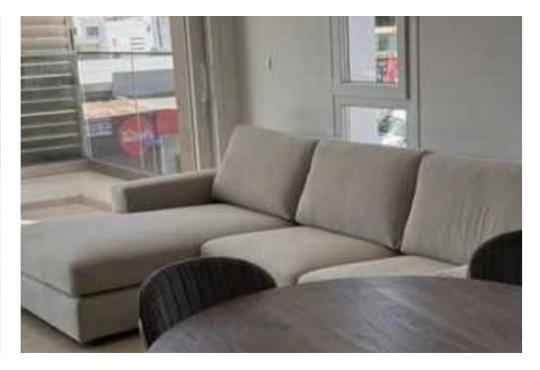

Offered at: €2,250 Estate ID: 77023 Ref: ba5508496

"""""A spacious 2-bedroom apartment in a new residential building in Agios Athanasios area (below the highway) close to Kolonakiou street, in Limassol. Total area = 114 sq.m – Indoor = 87 sq.m – Covered veranda = 27 sq.m – 2 bedrooms – 2 bathrooms – Covered veranda – Parking place – Storage room – VRV system – Fully furnished and equipped – New building (built in 2024) Walking distance to all amenities and services. Dasoudi park and beach are only approx ~800 meters away. – Rental price is 2,250 euro/month – The minimum contract period is 1 year. – Ready to move in immediately! Reg. No.: 1234 | Lic. No.: 603/E"""""...