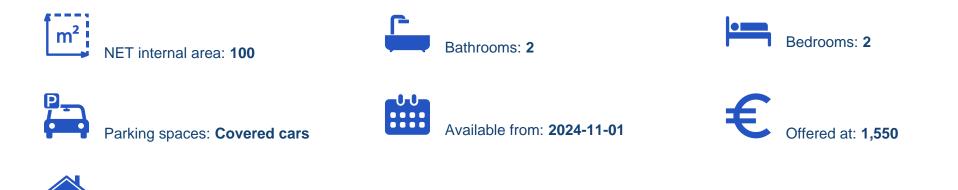

## 2-bedroom apartment to rent

Limassol, Panthea-Grammar-School-Agios-Athanasios-4105, Cyprus

This ad is presented by listings admin, under supervision from , Licensed Real Estate Agent Reg no: 1234, Lic no: 603/E

Offered at: €1,550 Estate ID: 77025 Ref: ba5508506

Type: Apartment