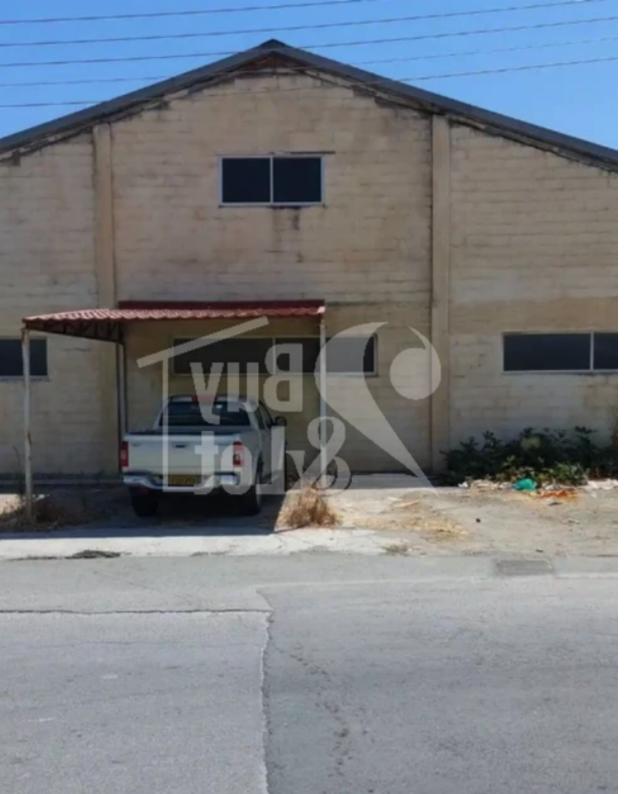

## Industrial warehouse with offices

Limassol, Alexandrou-Ypsilanti-St-Ypsonas-4191, Cyprus
This ad is presented by listings admin, under supervision from,
Licensed Real Estate Agent Reg no: 1234, Lic no: 603/E

**Offered at:** € 1,150,000

**Estate ID:** 77065

**Ref:** ba5509592

NET internal area: 890

Available from: 2024-11-02

Offered at: 1,150,000

Type: Warehouse

Year of build: 1996

""-Factory -Resale -Construction Year: 1996 -Secure Door -Concierge Reception -Title Deed Areas Covered Area: 890m² Plot Area: 2,126m²""...