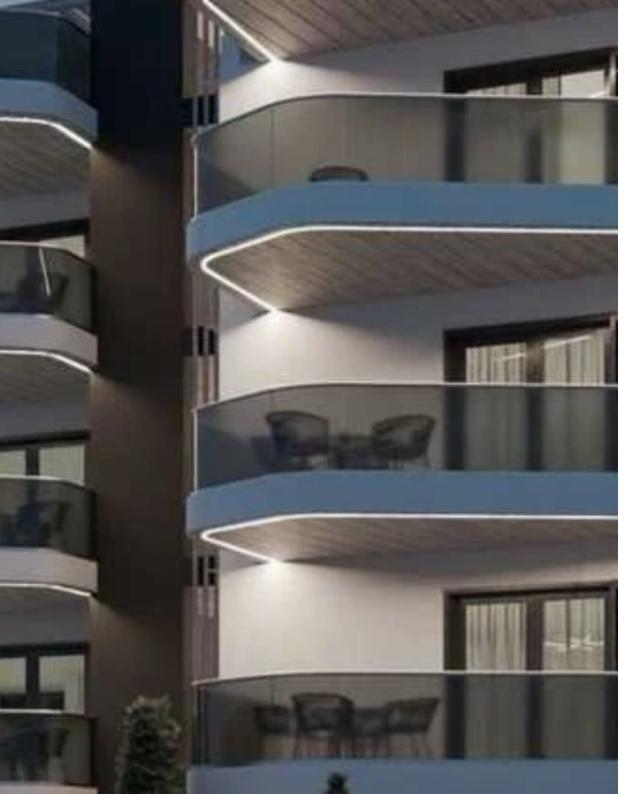

Offered at: 350,000

Type: **Penthouse** 

"""?Delivery in 2 months A residential project in the heart of Limassol. It is situated close to amenities such as supermarket, restaurats, cafes, car-wash, beauty stores, schools and etc. The project consists of 6 luxury apartments. Key Features Open-plan design Modern kitchen with island bar Large balconies Photovoltaics Secure parking Energy class A Provisions for AC Provisions for electric heating AVAILABILITY Penthouse 3rd floor Internal area 83 sq.m. Covered veranda 24 sq.m. Roof garden 58 sq.m."""...