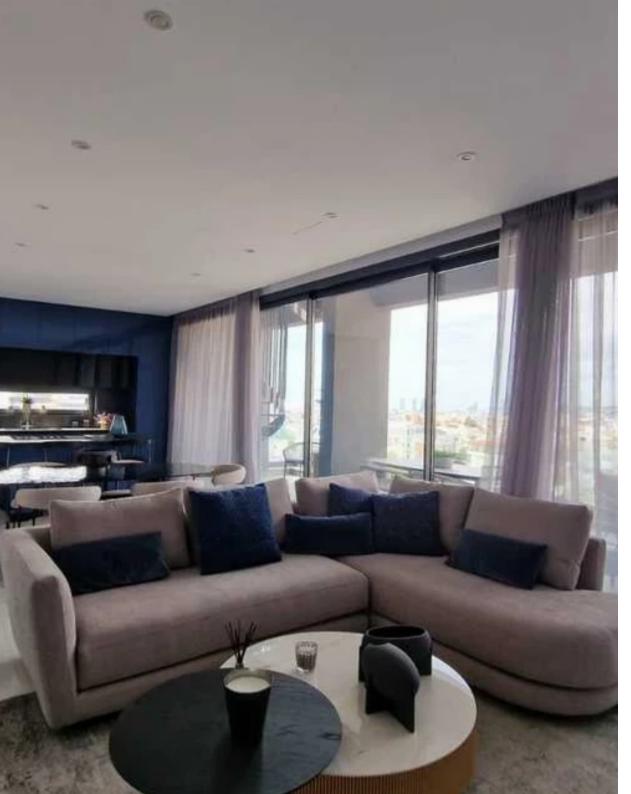

Offered at: 950,000

Type: Penthouse

modern design building that is ready to move in! Located at a quiet area at Mesa Gitonia with easy access to highway and all main amenities. Project is built next to a park providing greenery to the area and playground for the children. Total area of apartment is 272sqm. 140sqm is covered apartment area. 40sqm is the covered veranda and 78sqm the roof terrace. • 3 Bedrooms – Master en-suite • 2 bathrooms & amp; 3 toilets • 2 floors • Private swimming pool • Barbecue area at roof garden • Covered and ass...