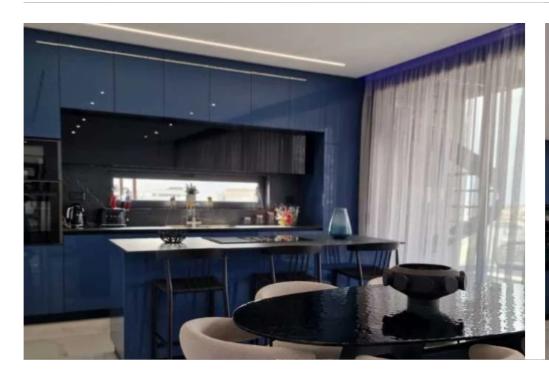

Offered at: 950,000

Type: Penthouse

modern design building that is ready to move in! Located at a quiet area at Mesa Gitonia with easy access to highway and all main amenities. Project is built next to a park providing greenery to the area and playground for the children. Total area of apartment is 272sqm. 140sqm is covered apartment area. 40sqm is the covered veranda and 78sqm the roof terrace. • 3 Bedrooms – Master en-suite • 2 bathrooms & amp; 3 toilets • 2 floors • Private swimming pool • Barbecue area at roof garden • Covered and ass...